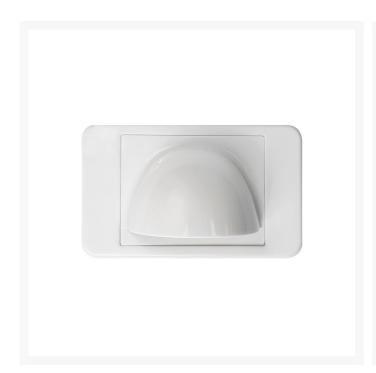

## **Bullnose Wall Plates**

**No more messy wires!** Keep your cables under control with these bull nose wall plates. The easiest way to run your cables through the wall looks tidy and keeps things under control. The bullnose wall plate has a large opening that can accommodate plenty of cables at once, including larger cables. This is the perfect cable management solution for computer networks, home theatre systems, or any other application which involves in-wall cabling, for home or office.

## **Features**

- In-wall / wall mount bullnose plate
- Keep all your cables tidy
- Ideal for Office or Home Theatre setups
- Removable cover plate: no need for masking when painting
- Mounting screws (2) included
- With bristle
- Colour: White