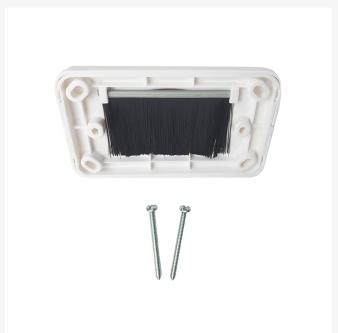

## **Features**

- In-wall / wall mount bullnose plate
- Keep all your cables tidy
- Ideal for Office or Home Theatre setups
- Removable cover plate: no need for masking when painting
- Mounting screws (2) included
- With bristle
- Colour: White