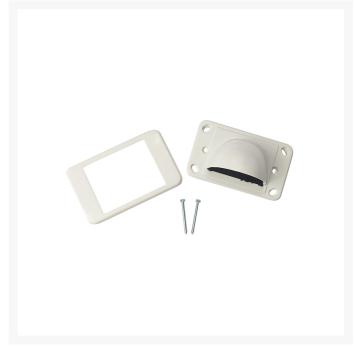

## **Features**

- In-wall / wall mount bullnose plate
- Keep all your cables tidy
- Ideal for Office or Home Theatre setups
- Removable cover plate: no need for masking when painting
- Mounting screws (2) included
- With bristle
- Colour: White