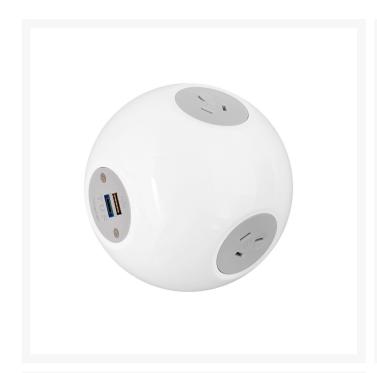

# OE Elsafe: Pluto 2 x GPO / 1 x 5A TUF with 2000mm Lead with 10A Three Pin Plug - White

Pluto satisfies a demand for power and data connectivity in a way that no other module has done before. Perfectly suited to breakout areas, smaller meeting rooms and coffee tables - Pluto makes sharing power easy. With 3 outlet positions, Pluto is perfect for a small team to power/charge their devices using conventional mains plugs. Cables can be fed directly into the desk 's existing cable management allowing simple integration. It is fitted with 1 Twin USB fast & 5A (TUF) charging units and 2 GPO. The Pluto is connected through a 2000mm lead and a 10A three-pin plug.

### **Specs**

- Ports: 2 x GPO, 1 x Dual USB Charger 5A
- Colour: White
- Dimensions: 140mm x 74mm
- Length: 2000mm