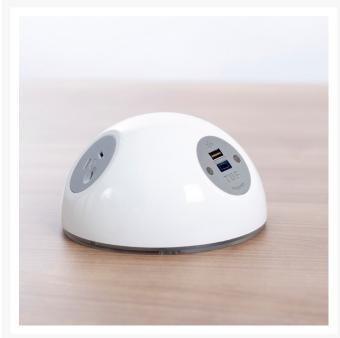

# OE Elsafe: Pluto 2 x GPO / 1 x 5A TUF with 2000mm Lead with 10A Three Pin Plug - White

Pluto satisfies a demand for power and data connectivity in a way that no other module has done before. Perfectly suited to breakout areas, smaller meeting rooms and coffee tables - Pluto makes sharing power easy. With 3 outlet positions, Pluto is perfect for a small team to power/charge their devices using conventional mains plugs. Cables can be fed directly into the desk 's existing cable management allowing simple integration. It is fitted with 1 Twin USB fast & 5A (TUF) charging units and 2 GPO. The Pluto is connected through a 2000mm lead and a 10A three-pin plug.

### **Specs**

- Ports: 2 x GPO, 1 x Dual USB Charger 5A
- Colour: White
- Dimensions: 140mm x 74mm
- Length: 2000mm