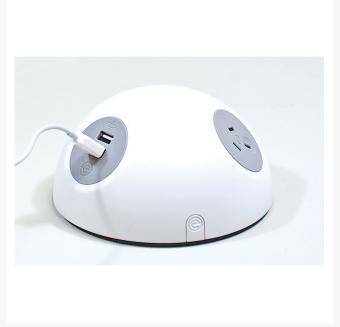

# OE Elsafe: Pluto 2 x GPO / 1 x 5A TUF with 2000mm Lead with 10A Three Pin Plug - White

Pluto satisfies a demand for power and data connectivity in a way that no other module has done before. Perfectly suited to breakout areas, smaller meeting rooms and coffee tables - Pluto makes sharing power easy. With 3 outlet positions, Pluto is perfect for a small team to power/charge their devices using conventional mains plugs. Cables can be fed directly into the desk 's existing cable management allowing simple integration. It is fitted with 1 Twin USB fast & 5A (TUF) charging units and 2 GPO. The Pluto is connected through a 2000mm lead and a 10A three-pin plug.

### **Specs**

- Ports: 2 x GPO, 1 x Dual USB Charger 5A
- Colour: White
- Dimensions: 140mm x 74mm
- Length: 2000mm