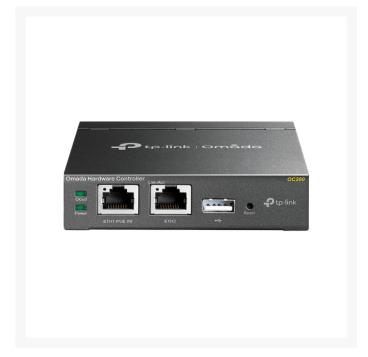

## **TP-Link OC200 | Omada Cloud Controller**

## **Highlights:**

- Professional centralised management for Wi-Fi network
- Cloud access to manage from anywhere, anytime
- PoE (802.3af/802.3at) supported for easy installation
- Industry-leading hardware design with a powerful chipset, durable metal casing, and USB port for auto backup
- Omada App for a convenient management
- Secure guest network with multiple login options(Facebook Wi-Fi, SMS login, Voucher)

### **What This Product Does**

The OC200 Omada Cloud Controller provides centralised management of the whole Omada network. Monitor statistics in real-time, view a graphical analysis of network traffic, create a captive portal, upgrade and reboot your system, and effortlessly scale your network to boost your business.