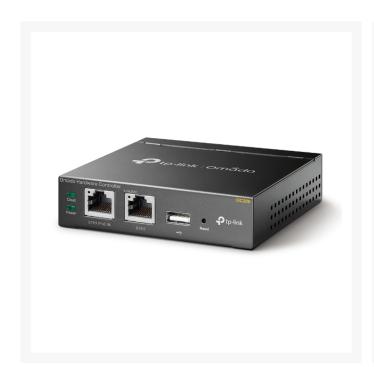

## **TP-Link OC200 | Omada Cloud Controller**

## **Highlights:**

- Professional centralised management for Wi-Fi network
- Cloud access to manage from anywhere, anytime
- PoE (802.3af/802.3at) supported for easy installation
- Industry-leading hardware design with a powerful chipset, durable metal casing, and USB port for auto backup
- Omada App for a convenient management
- Secure guest network with multiple login options(Facebook Wi-Fi, SMS login, Voucher)

### **What This Product Does**

The OC200 Omada Cloud Controller provides centralised management of the whole Omada network. Monitor statistics in real-time, view a graphical analysis of network traffic, create a captive portal, upgrade and reboot your system, and effortlessly scale your network to boost your business.