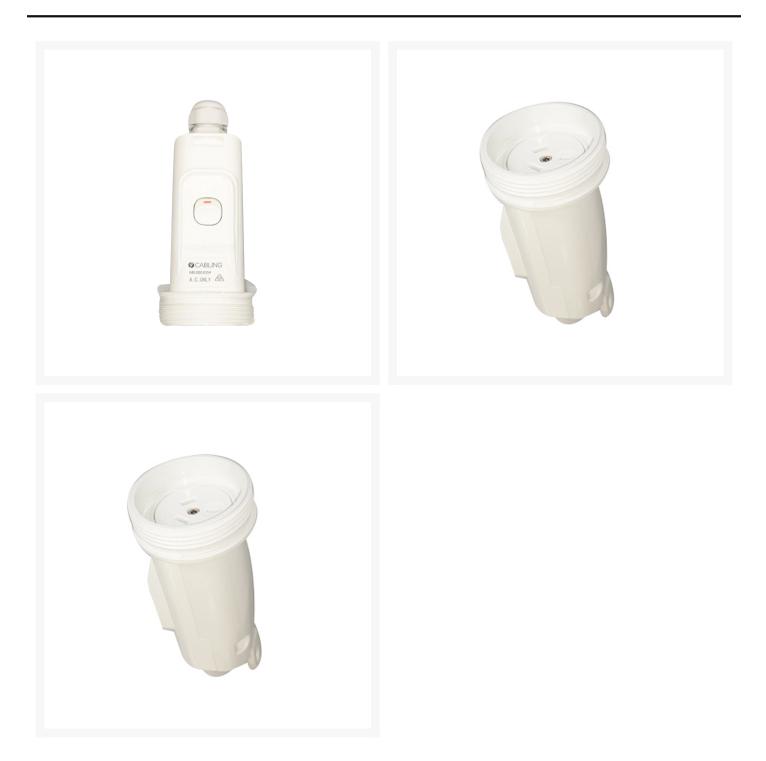

#### **Product Images**

# 4C | Suspended Switched Socket 250V 10A

The 4Cabling Industrial Suspended Switched Socket is suitable for both Industrial and Commercial installations