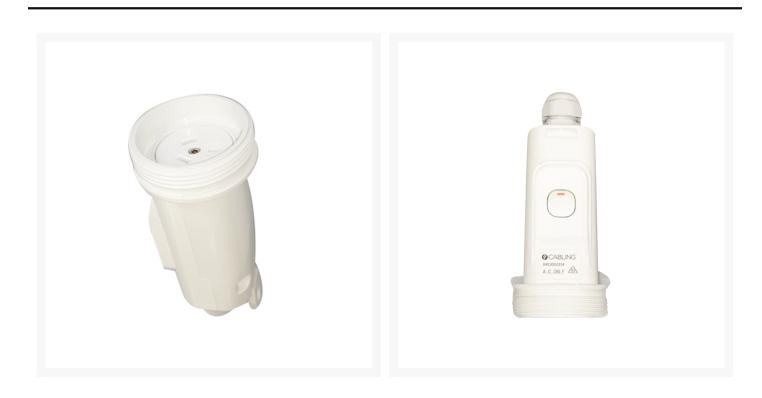

#### **Product Images**

# 4C | Suspended Switched Socket 250V 15A

The 4Cabling Industrial Suspended Switched Socket is suitable for both Industrial and Commercial installations

## **FEATURES**

- Available in 250V 10A and 15A
- Easy assembly and wiring
- Double pole switch mechanism

## **APPLICATION**

Suitable for both industrial and commercial installations