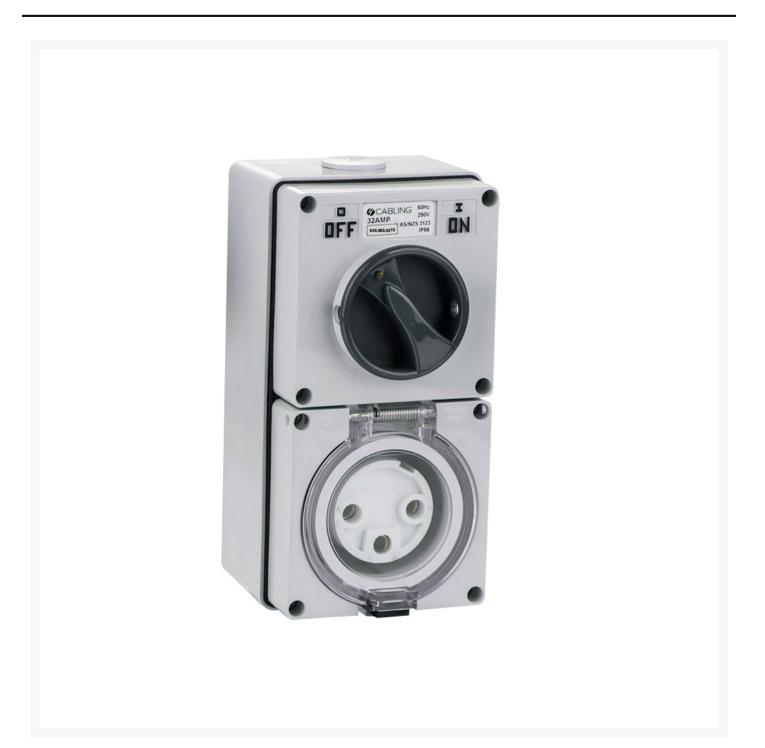

### 4C | Combination Switched socket 3 Round Pin IP66 250V 32A

## 4C | Combination Switched socket 3 Round Pin IP66 250V 32A

4Cabling IP66 Combination Switch and Socket outlet equipped with dust resistant, hose proof and UV resistant, most suitable for heavy industrial environments. The aesthetic appearance makes it the ideal choice for installation in commercial facilities such as television studios, shopping centres and warehouses, just as acceptable alongside a public or domestic swimming pool.