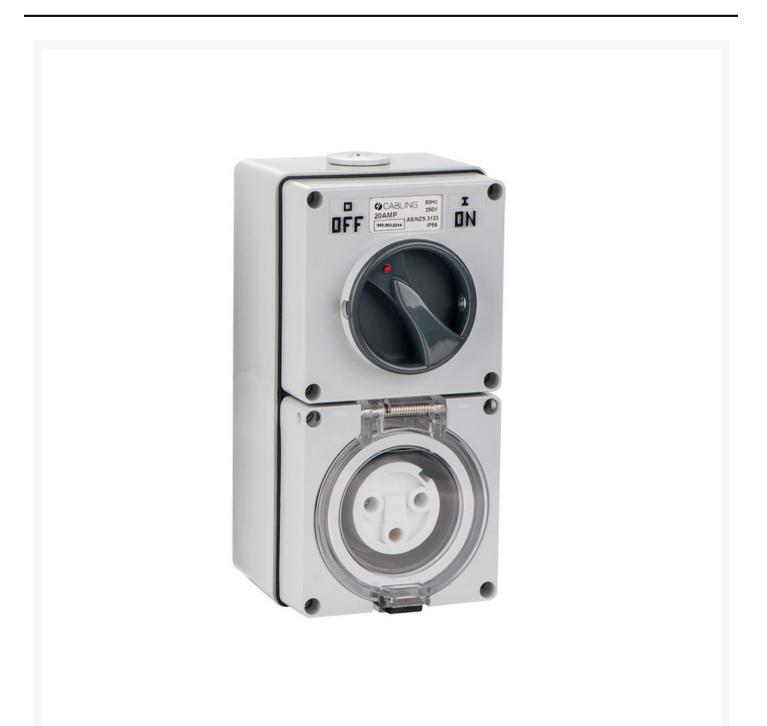

### 4C | Combination Switched socket 3 Round Pin IP66 250V 20A

## 4C | Combination Switched socket 3 Round Pin IP66 250V 20A

4Cabling IP66 Combination Switch and Socket outlet equipped with dust resistant, hose proof, and UV resistant, most suitable for heavy industrial environments. The aesthetic appearance makes it the ideal choice for installation in commercial facilities such as television studios, shopping centers and warehouses, just as acceptable alongside a public or domestic swimming pool.