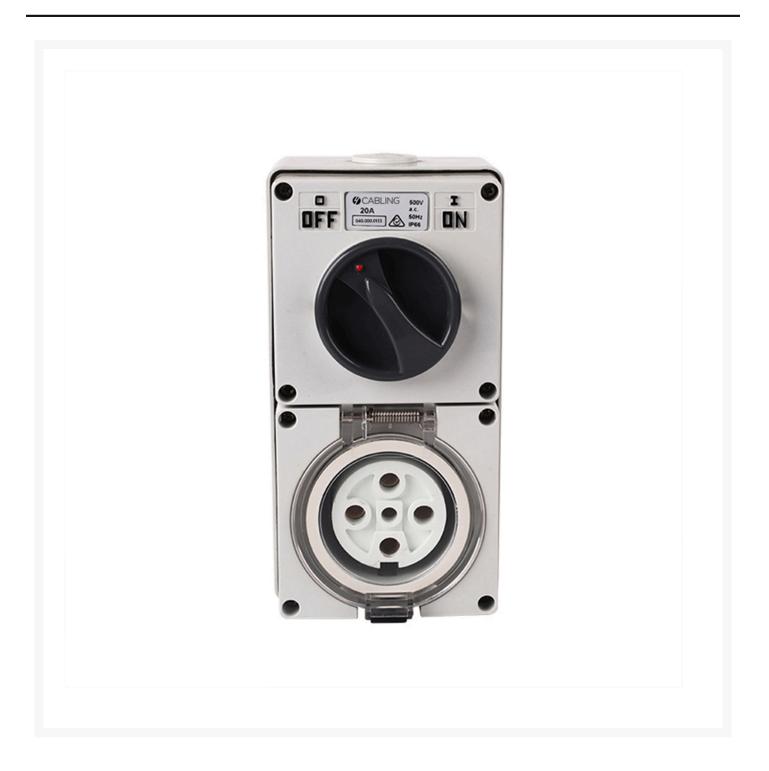

#### **Product Images**

# 4C | Combination Switched socket 5 Pin IP66 500V 20A

4Cabling IP66 Combination Switch and Socket outlet equipped with dust resistant, hose proof and UV resistant, most suitable for heavy industrial environments. The aesthetic appearance makes it the ideal choice for installation in commercial facilities such as television studios, shopping centres and warehouses, just as acceptable alongside a public or domestic swimming pool.