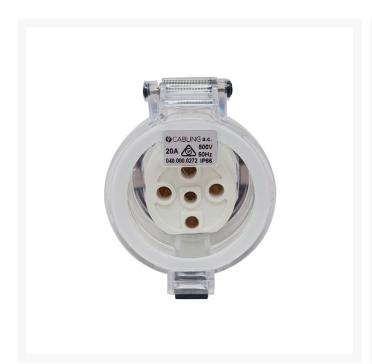

## 4C | Industrial Extension Socket 500V 5Pin 20Amp

# 4C | Industrial Extension Socket 500V 5Pin 20Amp

The 4Cabling Industrial Extension Socket Series are IP66-certified, suitable for outdoor, industrial and commercial use, and available in a choice of pin and voltage.

## **SPECIFICATIONS**

QUANTITY IN PACK

COLOUR Orange
PIN CONFIGURATION 5 Round
MATERIAL Polycarbonate
SUPPLY VOLTAGE 500V 20A
MAX CABLE DIAMETER16mm

COMPLIANCES AS/NZS 3123:2005

AS/NZS 3100:2017+A1:2017

**WARRANTY** 3 Years