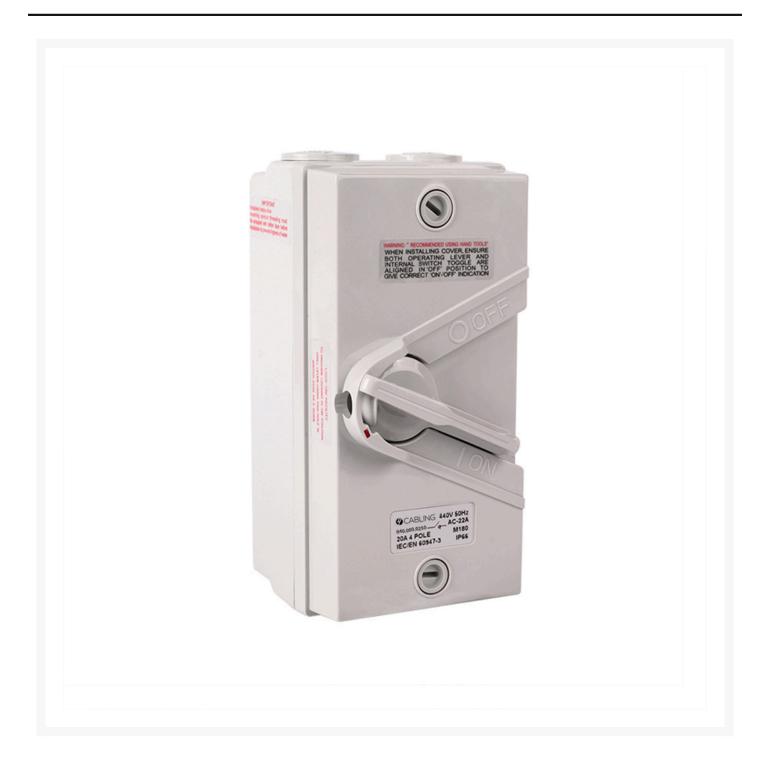

# 4C | Weatherproof Isolator 4 Pole 440V 20A IP66

# 4C | Weatherproof Isolator 4 pole 440V& 20A IP66

The 4Cabling Weatherproof Isolator Series is IP66 certified, robust, suitable for outdoor and warehouse use, and features standard and mini designs.

### **FEATURES**

- Combination head terminal screws
- Combination head earth and neutral terminal screws
- Alignment sleeves on switch housing guides the screwdriver into terminal screws to reduce the frequency of screwdriver tips slipping
- Cables looped in and out from: Overhead, Underground or Straight through the switch
- Includes 20-25mm threaded reducers for hassle-free installation&
- Temperature Resistance

## **SPECIFICATIONS**

QUANTITY IN PACK

**DIMENSIONS W x H& x D** 82.5 x 166& x 86mm&

TEMPERATURE RESISTANCE-25°C to +50°C

POLES 4

SUPPLY VOLTAGE 440V 20A M RATING 180 IP RATING IP66

**COMPLIANCE** AS/NZS IEC 40947.3:2018, AS/NZS IEC 60947.1:2015