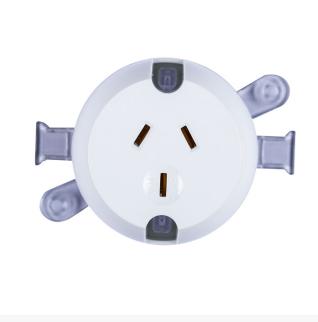

#### **Product Images**

# 4C | Single Surface Socket& 10A - White

The 4Cabling Industrial Single Surface Socket is used in: commercial and domestic downlights, highbay and lowbay lighting, exhaust fans, range hoods as well as any other single phase 3 pin appliances.

# **APPLICATION**

Used in commercial and domestic downlights, highbay and lowbay lighting, exhaust fans, range hoods as well as the any other single phase 3 pin appliances