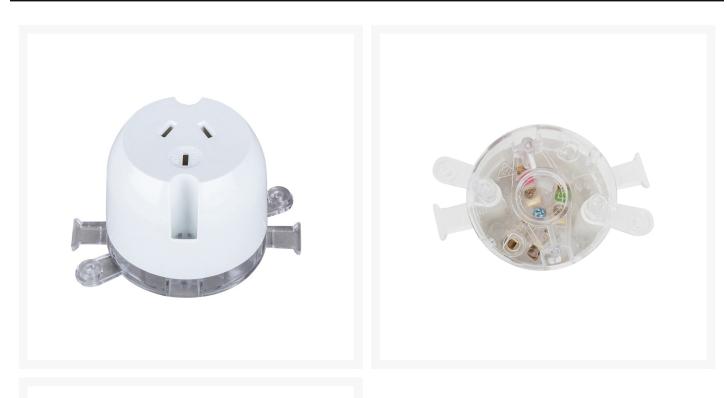

#### **Product Images**

# 4C | Single Surface Socket& 10A - White

The 4Cabling Industrial Single Surface Socket is used in: commercial and domestic downlights, highbay and lowbay lighting, exhaust fans, range hoods as well as any other single phase 3 pin appliances.

# **APPLICATION**

Used in commercial and domestic downlights, highbay and lowbay lighting, exhaust fans, range hoods as well as the any other single phase 3 pin appliances