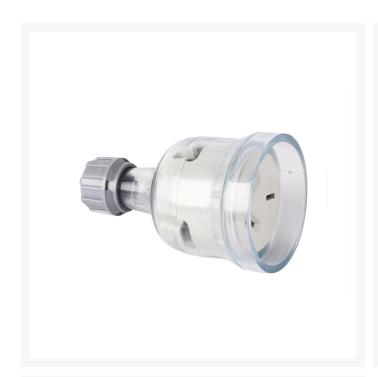

## 4C | Rewireable& Socket& 240V& 15A& Clear - 10 Pack

The 4Cabling Industrial Rewireable Socket Series is suitable for use with power cords of an outer diameter of 10mm.

#### **FEATURES**

- Available in 250V 10A and 15A
- Suitable for use with power cords with an outer diameter of 10mm

### **APPLICATION**

Suitable for use with 3 core circular, ordinary or heavy duty flexible cables of a diameter between 8mm - 10.3mm