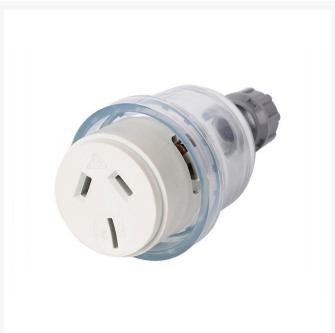

## 4C | Rewireable& Socket& 240V& 15A& Clear - 10 Pack

The 4Cabling Industrial Rewireable Socket Series is suitable for use with power cords of an outer diameter of 10mm.

#### **SPECIFICATIONS**

QUANTITY IN PACK 1
COLOUR Clear
PIN CONFIGURATION3 Flat
SUPPLY VOLTAGE 250V 15A

**COMPLIANCES**AS/NZS 3120:2011 + A1 : 2012
AS/NZS 3100 Inc A1 - A3

**WARRANTY** 3 Years