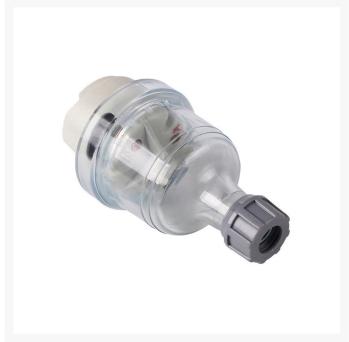

## 4C | Rewireable& Socket& 240V& 15A& Clear - 10 Pack

The 4Cabling Industrial Rewireable Socket Series is suitable for use with power cords of an outer diameter of 10mm.

#### **FEATURES**

- Available in 250V 10A and 15A
- Suitable for use with power cords with an outer diameter of 10mm

### **APPLICATION**

Suitable for use with 3 core circular, ordinary or heavy duty flexible cables of a diameter between 8mm - 10.3mm