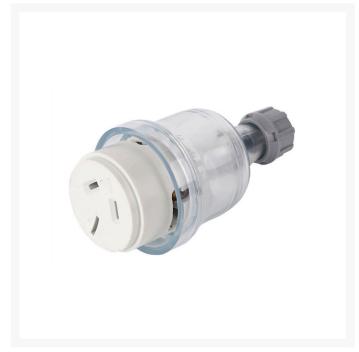

## 4C | Rewireable& Socket& 240V& 10A& Clear - 10 Pack

The 4Cabling Industrial Rewireable Socket Series is suitable for use with power cords of an outer diameter of 10mm.

#### **FEATURES**

- Available in 250V 10A and 15A
- Suitable for use with power cords with an outer diameter of 10mm

### **APPLICATION**

Suitable for use with 3 core circular, ordinary or heavy duty flexible cables of a diameter between 8mm - 10.3mm

#### **SPECIFICATIONS**

QUANTITY IN PACK 1
COLOUR Clear
PIN CONFIGURATION3 Flat
SUPPLY VOLTAGE 250V 10A

**COMPLIANCES**AS/NZS 3120:2011 + A1 : 2012
AS/NZS 3100 Inc A1 - A3

**WARRANTY** 3 Years