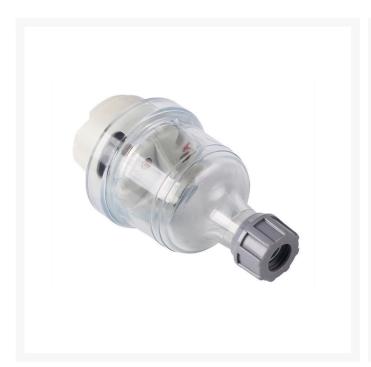

## 4C | Rewireable& Socket& 240V& 10A& Clear - 10 Pack

The 4Cabling Industrial Rewireable Socket Series is suitable for use with power cords of an outer diameter of 10mm.

#### **FEATURES**

- Available in 250V 10A and 15A
- Suitable for use with power cords with an outer diameter of 10mm

### **APPLICATION**

Suitable for use with 3 core circular, ordinary or heavy duty flexible cables of a diameter between 8mm - 10.3mm

#### **SPECIFICATIONS**

QUANTITY IN PACK 1
COLOUR Clear
PIN CONFIGURATION3 Flat
SUPPLY VOLTAGE 250V 10A

**COMPLIANCES**AS/NZS 3120:2011 + A1 : 2012
AS/NZS 3100 Inc A1 - A3

**WARRANTY** 3 Years