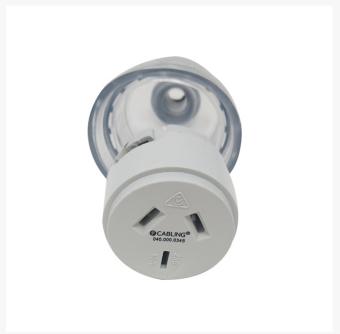

## 4C | Rewireable& Socket& 240V& 10A& Clear - 10 Pack

The 4Cabling Industrial Rewireable Socket Series is suitable for use with power cords of an outer diameter of 10mm.

#### **FEATURES**

- Available in 250V 10A and 15A
- Suitable for use with power cords with an outer diameter of 10mm

### **APPLICATION**

Suitable for use with 3 core circular, ordinary or heavy duty flexible cables of a diameter between 8mm - 10.3mm

#### **SPECIFICATIONS**

QUANTITY IN PACK 1
COLOUR Clear
PIN CONFIGURATION3 Flat
SUPPLY VOLTAGE 250V 10A

**COMPLIANCES**AS/NZS 3120:2011 + A1 : 2012
AS/NZS 3100 Inc A1 - A3

**WARRANTY** 3 Years