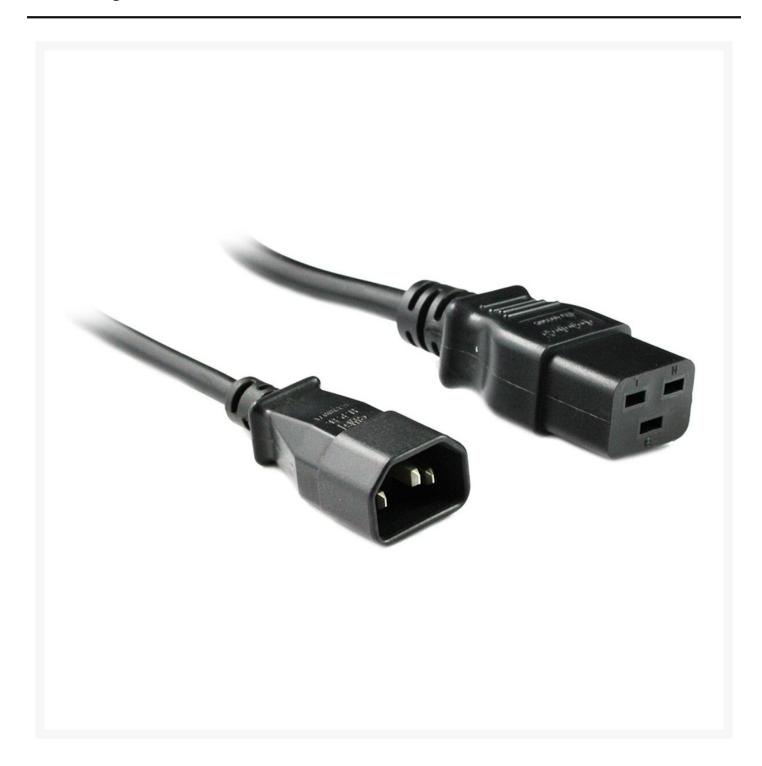

## IEC C14 to C19 Power Cable Black 2M

This IEC C14 to IEC C19 - Male to Female power cable can be used with many Computers, Servers and other high-end equipment that requiring an IEC C19 plug to be connected to a source of power requiring an IEC C14 plug.&

#### **SPECIFICATIONS**

- Length: 2 metre
- (1) IEC C14 Male & (1) IEC C19 Female Connectors
- Black Colour, Moulded design
- 10A Max Rating