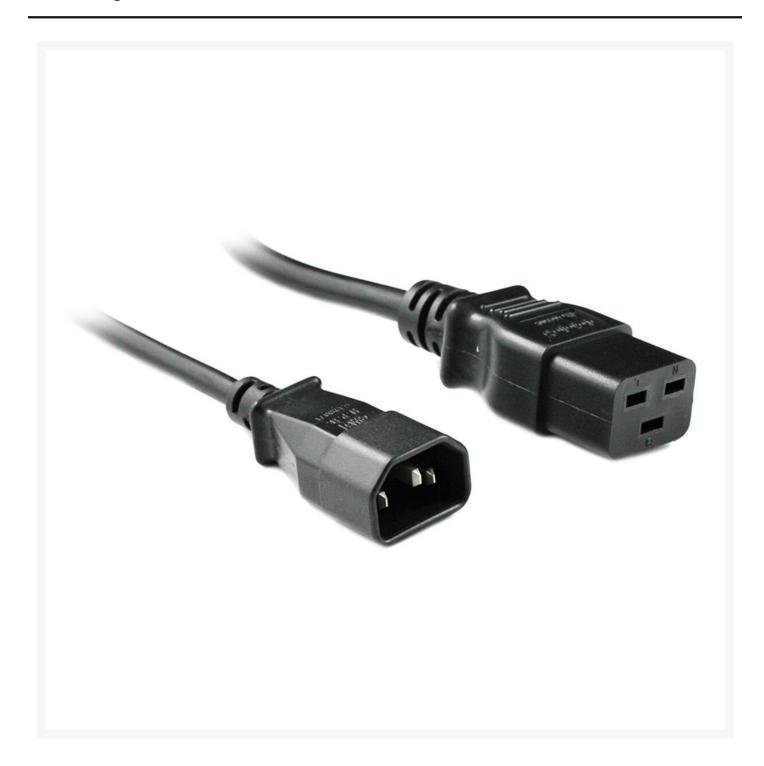

# **IEC C14 to C19 Power Cable Black 1M**

This IEC C14 to IEC C19 - Male to Female power cable can be used with many Computers, Servers and other high-end equipment that requiring an IEC C19 plug to be connected to a source of power requiring an IEC C14 plug.&

#### **SPECIFICATIONS**

- Length: 1 metre
- (1) IEC C14 Male & (1) IEC C19 Female Connectors
- Black Colour, Moulded design
- 10A Max Rating