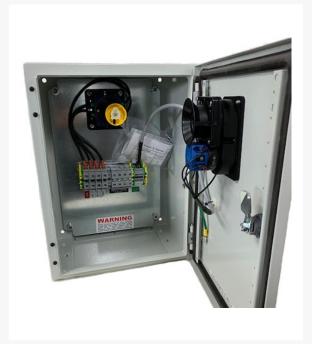

## MBS40A11 Maintenance Bypass Switch for ITYS 6-1kVA, Wall Mount.

External manual bypass switch for ITYS 6-10kVA models, push button with NO + NC contacts, allowing servicing and replacement of UPS without disruption to connected loads