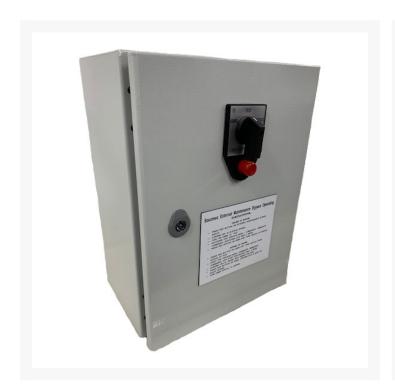

## MBS40A11 Maintenance Bypass Switch for ITYS 6-1kVA, Wall Mount.

External manual bypass switch for ITYS 6-10kVA models, push button with NO + NC contacts, allowing servicing and replacement of UPS without disruption to connected loads