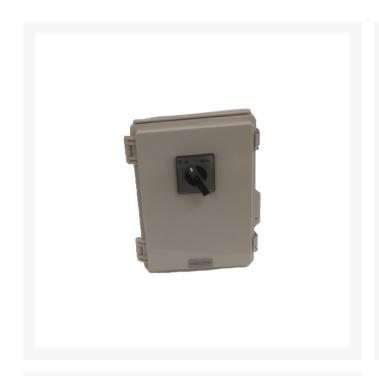

## MBS16A11 Maintenance Bypass Switch for ITYS 1kVA - 3kVA, Wall Mount

External manual bypass switch for ITYS 1-3kVA models, push button with NO + NC contacts, allowing servicing and replacement of UPS without disruption to connected loads