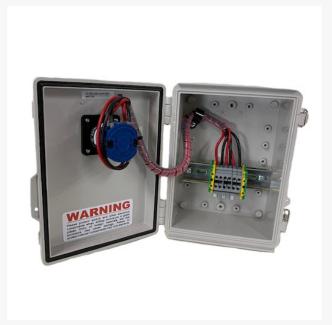

## MBS16A11 Maintenance Bypass Switch for ITYS 1kVA - 3kVA, Wall Mount

External manual bypass switch for ITYS 1-3kVA models, push button with NO + NC contacts, allowing servicing and replacement of UPS without disruption to connected loads