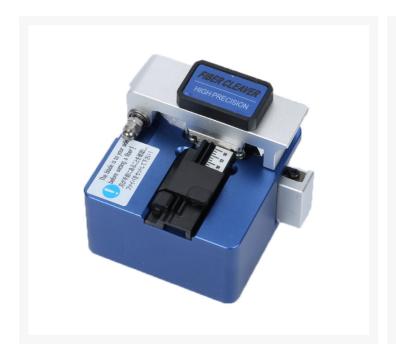

## **Fibre Cleaver**

The high precision cleaver produces quality cleaves without the need for microscope verification. The blade provides up to 36,000 cleaves via an easy to adjust the blade

### **FEATURES**

- Small size, lightweight, and easy handling
- Provides approximately 36,000 cleaves
- 250um Coated or 900um Buffer fibre
- 12 Position Rotatable blade
- Includes Sharps bin

## **SPECIFICATIONS**

• Dimension: 63\*56\*63mm

• Weight: 260g

• Coating Diameter : 0.25mm-0.9mm

• Bare fibre diameter: 125um

• Cleaving angle: Typical 0.5 degrees with a single fibre.

• Typical Blade Life: 36000 fibre cleaves