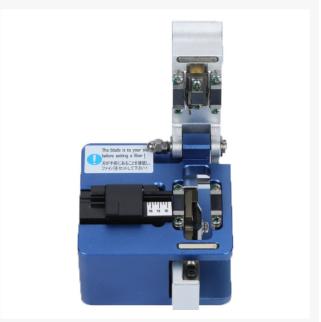

## **Fibre Cleaver**

The high precision cleaver produces quality cleaves without the need for microscope verification. The blade provides up to 36,000 cleaves via an easy to adjust the blade

### **FEATURES**

- Small size, lightweight, and easy handling
- Provides approximately 36,000 cleaves
- 250um Coated or 900um Buffer fibre
- 12 Position Rotatable blade
- Includes Sharps bin

## **SPECIFICATIONS**

• Dimension: 63\*56\*63mm

• Weight: 260g

• Coating Diameter : 0.25mm-0.9mm

• Bare fibre diameter: 125um

• Cleaving angle: Typical 0.5 degrees with a single fibre.

• Typical Blade Life: 36000 fibre cleaves