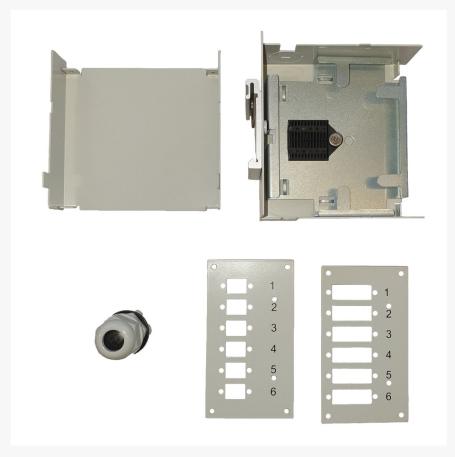

#### Content

- Metal housing
- DIN Rail holder
- Screw set
- Splice cassette
- Splice holder
- Cable gland entry M20
- Dimensions: (W x H X D): 61 x 115 c 113mm