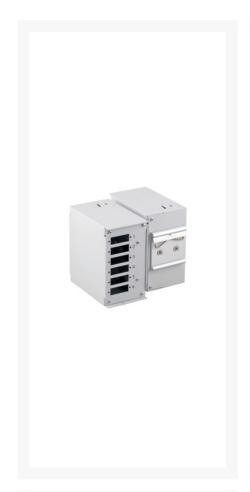

# DIN-Rail FOBOT / Splice Distributor with Metal Casing For DIN-Rail

An industrial splice distributor with metal housing for DIN rails is ideal for small environments such as meter boxes. Supplied with a 6 x SC-Simplex front plate (For SC and LC adapters/couplers, not included) and a 6 x SC-Duplex front Plate (for SC and LC adapters/couplers, not included).& &

#### **Features**

- · Rugged metal housing
- Easy to mount on a DIN Rail with included holder and screw set
- M20 Gland entry
- Suits the following couplers: 6 x SC-Simplex, 6 x SC-Duplex, 6 x LC-Duplex, 6 x LC-Quad