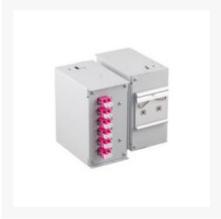

# DIN-Rail FOBOT / Splice Distributor with Metal Casing For DIN-Rail

An industrial splice distributor with metal housing for DIN rails is ideal for small environments such as meter boxes. Supplied with a 6 x SC-Simplex front plate (For SC and LC adapters/couplers, not included) and a 6 x SC-Duplex front Plate (for SC and LC adapters/couplers, not included).& &

#### **Features**

- · Rugged metal housing
- Easy to mount on a DIN Rail with included holder and screw set
- M20 Gland entry
- Suits the following couplers: 6 x SC-Simplex, 6 x SC-Duplex, 6 x LC-Duplex, 6 x LC-Quad