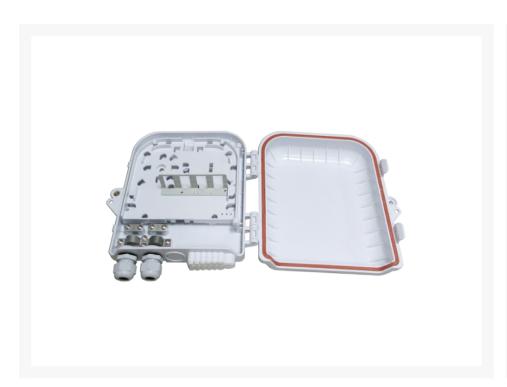

# 12 Cores Outdoor Wall Mount Fibre Optic Termination Box

Experience effortless fibre optic distribution with our premium FTTH Optical Distribution Box. This versatile solution allows for seamless integration with 2 entry cables of up to 12mm in diameter and offers the capability to output up to 12 FTTH drop cables. Perfect for both wall and pole mounting, this box is made from high-quality ABS plastic and is IP45 rated to ensure maximum protection against weather elements. This box also features a spacious interior that can accommodate up to 12 LC Duplex/SC Simplex footprint couplers/adapters.

### **FEATURES**

- Material: ABS plastic
- Can accommodate 1x4,1x8 PLC splitter
- Rainfall resistant, IP45 outdoor using
- Can load 12 x LC Duplex/SC Simplex footprint couplers/adaptors (Sold Separately, check range HERE)
- Wall mounting and pole mounting application
- 2pcs cable entry ports with M20 cable gland (Max. cable diameter 12mm)
- 12pcs exit ports for FTTH drop cable
- Dimensions: & 206.8 x 230.8 x 66.5mm