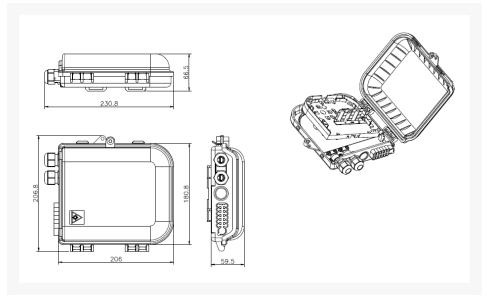

### **FEATURES**

- Material: ABS plastic
- Can accommodate 1x4,1x8 PLC splitter
- Rainfall resistant, IP45 outdoor using
- Can load 12 x LC Duplex/SC Simplex footprint couplers/adaptors (Sold Separately, check range HERE)
- Wall mounting and pole mounting application
- 2pcs cable entry ports with M20 cable gland (Max. cable diameter 12mm)
- 12pcs exit ports for FTTH drop cable
- Dimensions: & 206.8 x 230.8 x 66.5mm