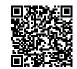

## **Product Images**

Description

# IEC C14 to C15 High Temperature Power Cable Black 3M

This IEC C14 to IEC C15 High Temperature - Male to Female power cable is specifically designed for high-temperature applications with HP/ CISCO Switches & devices. The IEC C15 Connector on the cable is notched at the bottom and can be differentiated by that notch from an IEC C13 connector, the IEC C15 connector can still be used where IEC C13 connector is used but NOT vice versa as this cable is rated for 248° rather than the 158° for C13 connectors.

#### **SPECIFICATIONS**

- Length: 3 metre
- Electrical Safety Authority Approved
- (1) IEC C14 Male & (1) IEC C15 Female Connectors
- Black Colour, Moulded design
- High-Temperature RR Flex