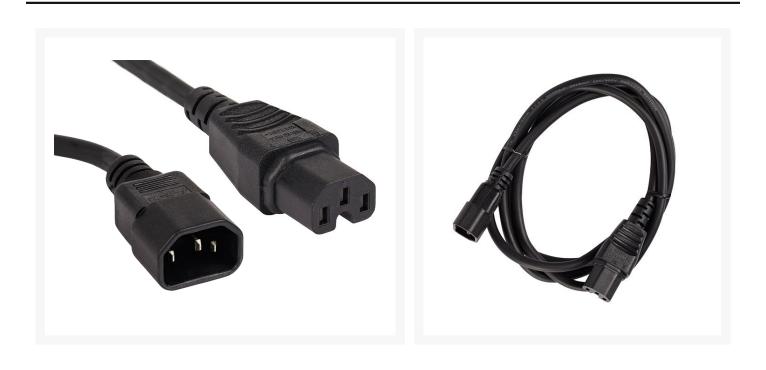

## **Product Images**

Description

# IEC C14 to C15 High Temperature Power Cable Black 3M

This IEC C14 to IEC C15 High Temperature - Male to Female power cable is specifically designed for high-temperature applications with HP/ CISCO Switches & devices. The IEC C15 Connector on the cable is notched at the bottom and can be differentiated by that notch from an IEC C13 connector, the IEC C15 connector can still be used where IEC C13 connector is used but NOT vice versa as this cable is rated for 248° rather than the 158° for C13 connectors.

#### **SPECIFICATIONS**

- Length: 3 metre
- Electrical Safety Authority Approved
- (1) IEC C14 Male & (1) IEC C15 Female Connectors
- Black Colour, Moulded design
- High-Temperature RR Flex