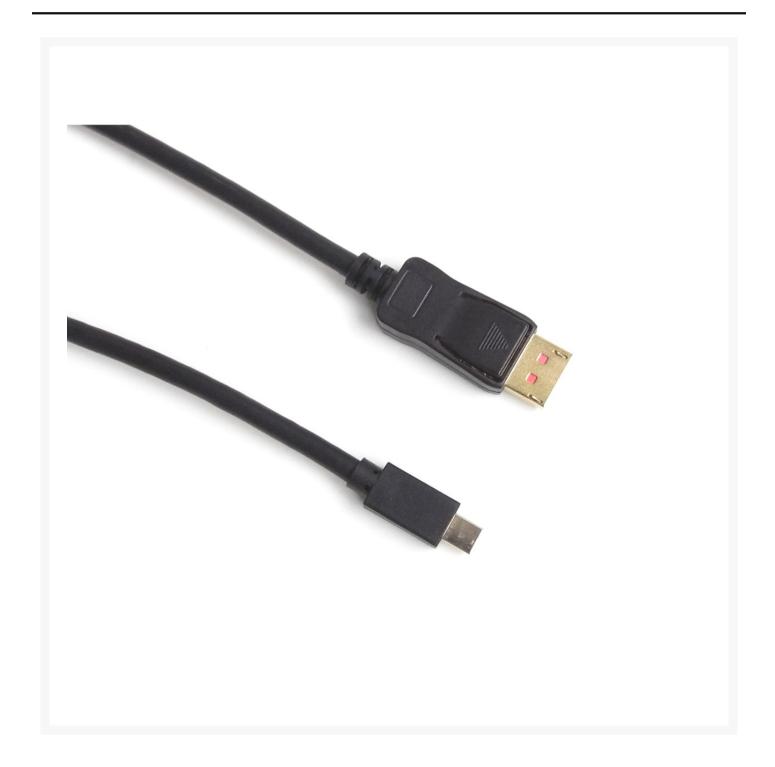

# 2m Mini DisplayPort Male to DisplayPort Male Cable V1.4 in Black

This Mini DisplayPort to DisplayPort cable (male to male) is omni-directional and will connect your Mini-DisplayPort devices to DisplayPort devices. Mini-DisplayPort is a miniaturized version of DisplayPort, the newest digital display interface developed by the Video Electronics Standards Association (VESA).

#### **FEATURES:**

- Connector 1: Mini DisplayPort (Male)
- Connector 2: DisplayPort (Male)
- Cable length: 2m
- DisplayPort 1.1,1.2, 1.4 compatible
- Supports resolutions up to 8k@60hz, 3840\*2160/120hz RGB/YUV444,1800p,720p,480p,
- Supports high definition video, multi-channel digital audio
- 24K gold-plated plug contacts
- Supports Color Depth 6,8,10,12 and 16 bits per component
- 8 channels, uncompressed 24 bit audio
- Bandwidth: Total 34.4Gbps, full bandwidth transmission.