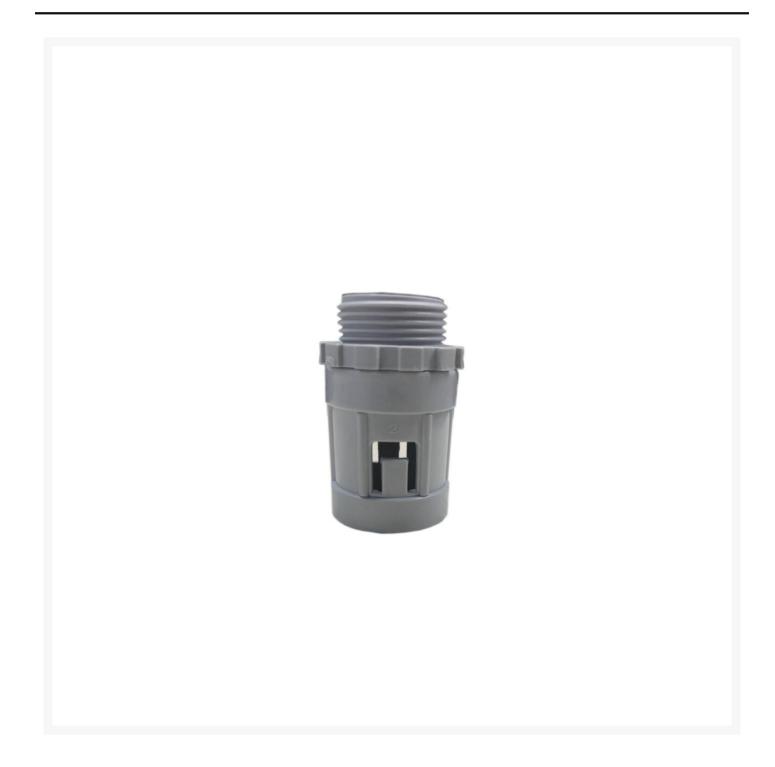

## 4C | Corrugated to Screw Adaptor Grey 25mm - 50 Pack

Made with UV stabilised high-performance UPVC material. Use PVC cement to connect with the conduit. Available in 20mm and 25mm diameter variants. Designed to connect the corrugated conduit with threaded screw ends. Comes with lock ring. Compliance: AS/NZS 2053.2:2001

### **Specifications**

QUANTITY IN PACK 50 COLOUR Grey EXTERNAL DIAMETER33mm INTERNAL DIAMETER27mm

MATERIAL UV Stabilised high-performance UPVC

HEIGHT 50mm SIZE (mm) / SPEC 25mm

COMPLIANCES AS/NZS 2053.2:2001