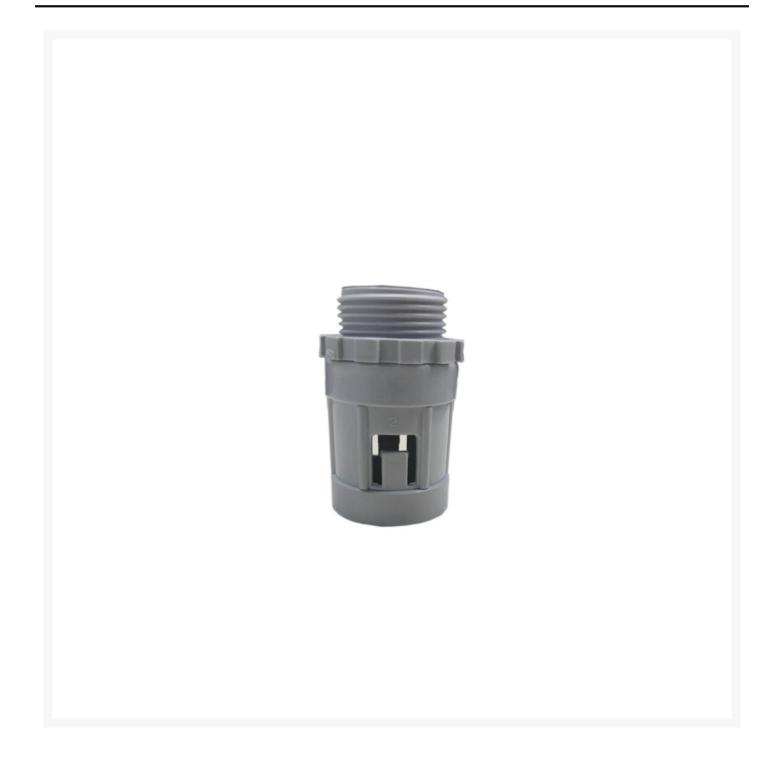

## 4C | Corrugated to Screw Adaptor Grey 20mm - 50 Pack

Made with UV stabilised high-performance UPVC material. Use PVC cement to connect with the conduit. Available in 20mm and 25mm diameter variants. Designed to connect the corrugated conduit with threaded screw ends. Comes with lock ring. Compliance: AS/NZS 2053.2:2001

### **Specifications**

QUANTITY IN PACK 50
COLOUR Grey
EXTERNAL DIAMETER25.05mm
INTERNAL DIAMETER20.25mm

MATERIAL UV Stabilised high-performance UPVC

HEIGHT 46.8mm SIZE (mm) / SPEC 20mm

COMPLIANCES AS/NZS 2053.2:2001