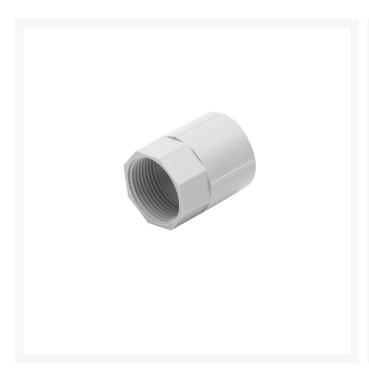

### 4C | 20mm Plain to Screwed Coupling - 50 Pack

Made with UV stabilised high-performance UPVC material. Use PVC cement to connect with the conduit. Available in 20mm and 25mm diameter variants. Compliance: AS/NZS 2053.2:2001

#### **Specifications**

QUANTITY IN PACK 50
COLOUR Grey
EXTERNAL DIAMETER24mm
INTERNAL DIAMETER20.25mm

MATERIAL UV Stabilised high-performance UPVC

HEIGHT 33.9mm SIZE (mm) / SPEC 20mm

COMPLIANCES AS/NZS 2053.2:2001