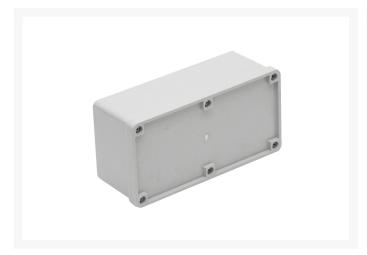

### 4C | Adaptable Box 211 x 108 x 81mm

Made with UV Stabilised high-performance UPVC material. Use PVC cement to connect with the conduit. Compliance: AS/NZS 2053.2:2001

# **Specifications**

**QUANTITY IN PACK**1

COLOUR Grey

**DIMENSIONS** 211 x 108 x 81mm

IP RATING IP56

MATERIAL UV Stabilised high-performance UPVC

COMPLIANCES AS/NZS 2053.2:2001