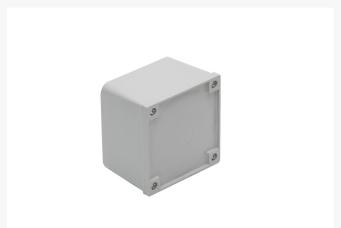

### 4C | Adaptable Box 108 x 108 x 76mm

## 4C | Adaptable Box 108 x 108 x 76mm

Made with UV Stabilised high-performance UPVC material. Use PVC cement to connect with the conduit. Compliance: AS/NZS 2053.2:2001

# **Specifications**

**QUANTITY IN PACK**1

**COLOUR** Grey

**DIMENSIONS** 108 x 108 x 76mm

IP RATING IP56

MATERIAL UV Stabilised high-performance UPVC

COMPLIANCES AS/NZS 2053.2:2001