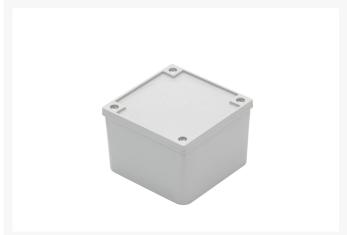

### 4C | Adaptable Box 108 x 108 x 76mm

## 4C | Adaptable Box 108 x 108 x 76mm

Made with UV Stabilised high-performance UPVC material. Use PVC cement to connect with the conduit. Compliance: AS/NZS 2053.2:2001

# **Specifications**

**QUANTITY IN PACK**1

**COLOUR** Grey

**DIMENSIONS** 108 x 108 x 76mm

IP RATING IP56

MATERIAL UV Stabilised high-performance UPVC

COMPLIANCES AS/NZS 2053.2:2001