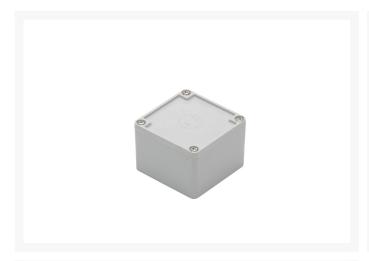

### 4C | Adaptable Box 108 x 108 x 76mm

## 4C | Adaptable Box 108 x 108 x 76mm

Made with UV Stabilised high-performance UPVC material. Use PVC cement to connect with the conduit. Compliance: AS/NZS 2053.2:2001

# **Specifications**

**QUANTITY IN PACK**1

**COLOUR** Grey

**DIMENSIONS** 108 x 108 x 76mm

IP RATING IP56

MATERIAL UV Stabilised high-performance UPVC

COMPLIANCES AS/NZS 2053.2:2001