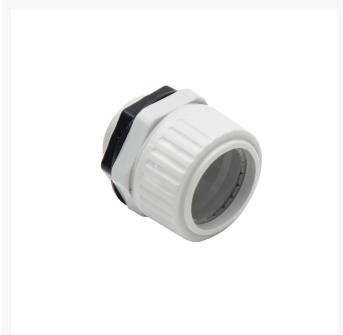

# 4C | Corrugated Conduit Gland Grey 20mm - 50 Pack

Made with UV Stabilised high-performance UPVC material. Use PVC cement to connect with the conduit. Used to connect the corrugated conduit directly to equipment and machinery. Available in 20 - 50mm diameter variants. Compliance: AS/NZS 2053.2:2001.

### **Specifications**

QUANTITY IN PACK 50
COLOUR Grey
EXTERNAL DIAMETER30mm
INTERNAL DIAMETER25.25mm

MATERIAL UV Stabilised high-performance UPVC

HEIGHT 39mm SIZE/SPEC (MM) 20mm

COMPLIANCES AS/NZS 2053.2:2001