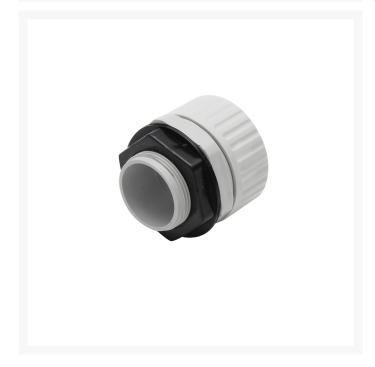

# 4C | Corrugated Conduit Gland Grey 20mm - 50 Pack

Made with UV Stabilised high-performance UPVC material. Use PVC cement to connect with the conduit. Used to connect the corrugated conduit directly to equipment and machinery. Available in 20 - 50mm diameter variants. Compliance: AS/NZS 2053.2:2001.

### **Specifications**

QUANTITY IN PACK 50
COLOUR Grey
EXTERNAL DIAMETER30mm
INTERNAL DIAMETER25.25mm

MATERIAL UV Stabilised high-performance UPVC

HEIGHT 39mm SIZE/SPEC (MM) 20mm

COMPLIANCES AS/NZS 2053.2:2001