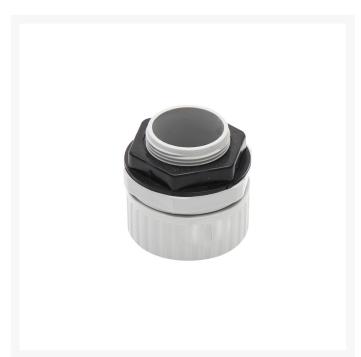

# 4C | Corrugated Conduit Gland Grey 20mm - 50 Pack

Made with UV Stabilised high-performance UPVC material. Use PVC cement to connect with the conduit. Used to connect the corrugated conduit directly to equipment and machinery. Available in 20 - 50mm diameter variants. Compliance: AS/NZS 2053.2:2001.

### **Specifications**

QUANTITY IN PACK 50
COLOUR Grey
EXTERNAL DIAMETER30mm
INTERNAL DIAMETER25.25mm

MATERIAL UV Stabilised high-performance UPVC

HEIGHT 39mm SIZE/SPEC (MM) 20mm

COMPLIANCES AS/NZS 2053.2:2001