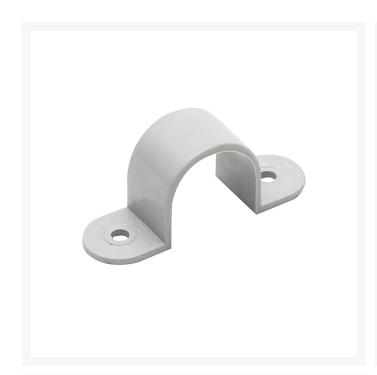

# 4C | Plastic Saddle 20mm - 100 Pack

Made with UV stabilised high-performance UPVC material. Compatible with all standard PVC conduits. Use PVC cement to connect with the conduit. Available in 20 and 32mm diameter variants. Compliance: AS/NZS 2053.2:2001

# **Specifications**

QUANTITY IN PACK100 COLOUR Grey

MATERIAL UV Stabilised high-performance UPVC

**DIMENSION** 21.4 X 19 X 63.6mm

SIZE (mm) / SPEC 20mm

COMPLIANCES AS/NZS 2053.2:2001