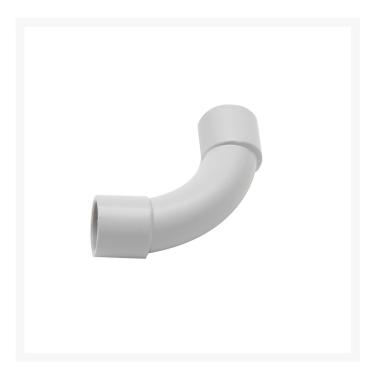

### 4C | Grey Bend 50mm

### 4C | Grey Bend 50mm

Made with UV Stabilised high-performance UPVC material. Compatible with all standard PVC conduits. Use PVC cement to connect with the conduit. Available in 20-50mm diameter variants. Compliance: AS/NZS 2053.2:2001

## **Specifications**

QUANTITY IN PACK 1
COLOUR Grey
EXTERNAL DIAMETER57.2mm
INTERNAL DIAMETER50.25mm

MATERIAL UV Stabilised high-performance UPVC

HEIGHT 204.7mm SIZE/SPEC (MM) 50mm

COMPLIANCES AS/NZS 2053.2:2001