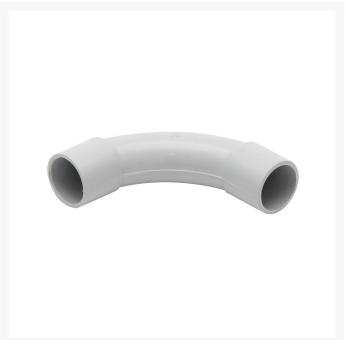

### 4C | Grey Bend 50mm

### 4C | Grey Bend 50mm

Made with UV Stabilised high-performance UPVC material. Compatible with all standard PVC conduits. Use PVC cement to connect with the conduit. Available in 20-50mm diameter variants. Compliance: AS/NZS 2053.2:2001

## **Specifications**

QUANTITY IN PACK 1
COLOUR Grey
EXTERNAL DIAMETER57.2mm
INTERNAL DIAMETER50.25mm

MATERIAL UV Stabilised high-performance UPVC

HEIGHT 204.7mm SIZE/SPEC (MM) 50mm

COMPLIANCES AS/NZS 2053.2:2001