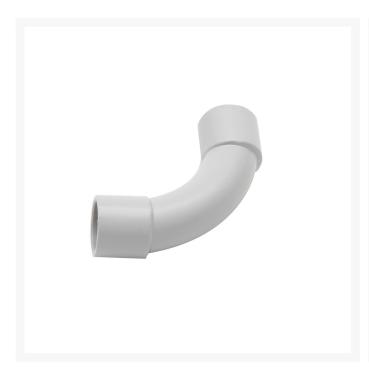

### 4C | Grey Bend 25mm - 20 Pack

Made with UV Stabilised high-performance UPVC material. Compatible with all standard PVC conduits. Use PVC cement to connect with the conduit. Available in 20-50mm diameter variants. Compliance: AS/NZS 2053.2:2001

## **Specifications**

QUANTITY IN PACK 20 COLOUR Grey EXTERNAL DIAMETER30mm INTERNAL DIAMETER25.20mm

MATERIAL UV Stabilised high-performance UPVC

HEIGHT 92mm SIZE/SPEC (MM) 25mm

COMPLIANCES AS/NZS 2053.2:2001