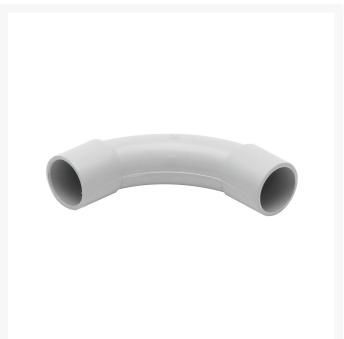

### 4C | Grey Bend 25mm - 20 Pack

Made with UV Stabilised high-performance UPVC material. Compatible with all standard PVC conduits. Use PVC cement to connect with the conduit. Available in 20-50mm diameter variants. Compliance: AS/NZS 2053.2:2001

## **Specifications**

QUANTITY IN PACK 20 COLOUR Grey EXTERNAL DIAMETER30mm INTERNAL DIAMETER25.20mm

MATERIAL UV Stabilised high-performance UPVC

HEIGHT 92mm SIZE/SPEC (MM) 25mm

COMPLIANCES AS/NZS 2053.2:2001