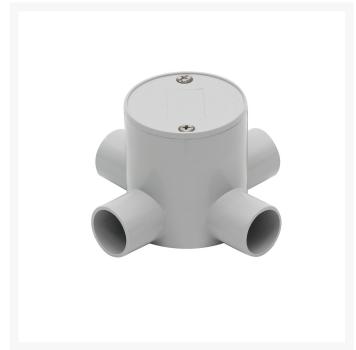

## 4C | Deep Junction Box 20mm 4 Way - 10 Pack

Made with UV stabilised high-performance UPVC material. Compatible with all standard PVC conduits. Use PVC cement to connect with the conduit. Available in 20 and 25mm diameter variants. Compliance: AS/NZS 2053.2:2001

#### **Specifications**

QUANTITY IN PACK 10
COLOUR Grey
EXTERNAL DIAMETER24.4mm
INTERNAL DIAMETER20.25mm

MATERIAL UV Stabilised high-performance UPVC

**DIMENSION** 65.6 X 71 X 104mm

SIZE (mm) / SPEC 20mm

COMPLIANCES AS/NZS 2053.2:2001