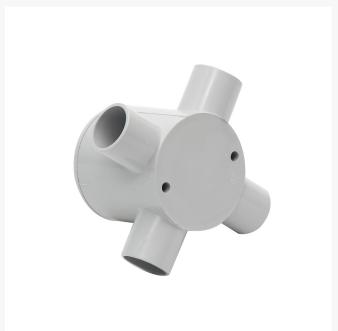

## 4C | Deep Junction Box 20mm 4 Way - 10 Pack

Made with UV stabilised high-performance UPVC material. Compatible with all standard PVC conduits. Use PVC cement to connect with the conduit. Available in 20 and 25mm diameter variants. Compliance: AS/NZS 2053.2:2001

#### **Specifications**

QUANTITY IN PACK 10
COLOUR Grey
EXTERNAL DIAMETER24.4mm
INTERNAL DIAMETER20.25mm

MATERIAL UV Stabilised high-performance UPVC

**DIMENSION** 65.6 X 71 X 104mm

SIZE (mm) / SPEC 20mm

COMPLIANCES AS/NZS 2053.2:2001