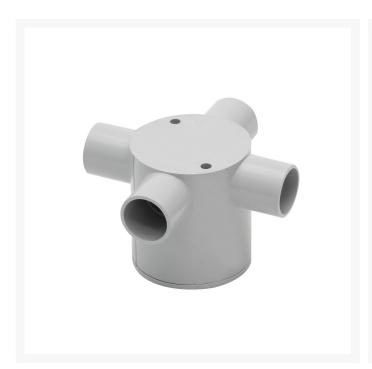

## 4C | Deep Junction Box 20mm 4 Way - 10 Pack

Made with UV stabilised high-performance UPVC material. Compatible with all standard PVC conduits. Use PVC cement to connect with the conduit. Available in 20 and 25mm diameter variants. Compliance: AS/NZS 2053.2:2001

#### **Specifications**

QUANTITY IN PACK 10
COLOUR Grey
EXTERNAL DIAMETER24.4mm
INTERNAL DIAMETER20.25mm

MATERIAL UV Stabilised high-performance UPVC

**DIMENSION** 65.6 X 71 X 104mm

SIZE (mm) / SPEC 20mm

COMPLIANCES AS/NZS 2053.2:2001