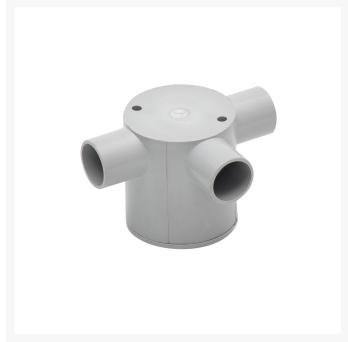

# 4C | Deep Junction Box 25mm 3 Way - 10 Pack

Made with UV stabilised high-performance UPVC material. Compatible with all standard PVC conduits. Use PVC cement to connect with the conduit. Available in 20 and 25mm diameter variants. Compliance: AS/NZS 2053.2:2001

#### **Specifications**

QUANTITY IN PACK 10
COLOUR Grey
EXTERNAL DIAMETER29.4mm
INTERNAL DIAMETER25.25mm

MATERIAL UV Stabilised high-performance UPVC

**DIMENSION** 65.6 X 71 X 114mm

SIZE (mm) / SPEC 25mm

COMPLIANCES AS/NZS 2053.2:2001