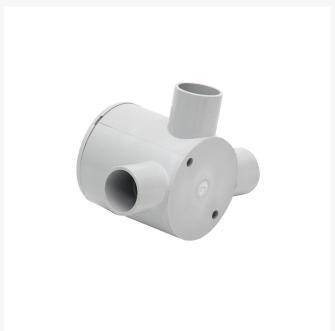

# 4C | Deep Junction Box 25mm 3 Way - 10 Pack

Made with UV stabilised high-performance UPVC material. Compatible with all standard PVC conduits. Use PVC cement to connect with the conduit. Available in 20 and 25mm diameter variants. Compliance: AS/NZS 2053.2:2001

#### **Specifications**

QUANTITY IN PACK 10
COLOUR Grey
EXTERNAL DIAMETER29.4mm
INTERNAL DIAMETER25.25mm

MATERIAL UV Stabilised high-performance UPVC

**DIMENSION** 65.6 X 71 X 114mm

SIZE (mm) / SPEC 25mm

COMPLIANCES AS/NZS 2053.2:2001