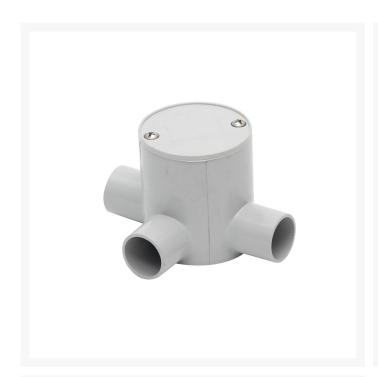

# 4C | Deep Junction Box 25mm 3 Way - 10 Pack

Made with UV stabilised high-performance UPVC material. Compatible with all standard PVC conduits. Use PVC cement to connect with the conduit. Available in 20 and 25mm diameter variants. Compliance: AS/NZS 2053.2:2001

#### **Specifications**

QUANTITY IN PACK 10
COLOUR Grey
EXTERNAL DIAMETER29.4mm
INTERNAL DIAMETER25.25mm

MATERIAL UV Stabilised high-performance UPVC

**DIMENSION** 65.6 X 71 X 114mm

SIZE (mm) / SPEC 25mm

COMPLIANCES AS/NZS 2053.2:2001