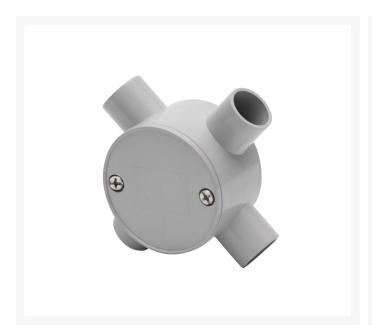

# 4C | Junction Box 25mm 4 Way - 10 Pack

Made with UV stabilised high-performance UPVC material. Compatible with all standard PVC conduits. Use PVC cement to connect with the conduit. Available in 20 and 25mm diameter variants. Compliance: AS/NZS 2053.2:2001

## **Specifications**

QUANTITY IN PACK 10
COLOUR Grey
EXTERNAL DIAMETER29.4mm
INTERNAL DIAMETER25.25mm

MATERIAL UV Stabilised high-performance UPVC

**DIMENSION** 65.6 X 41 X 115mm

SIZE (mm) / SPEC 25mm

**COMPLIANCES** AS/NZS 2053.2:2001