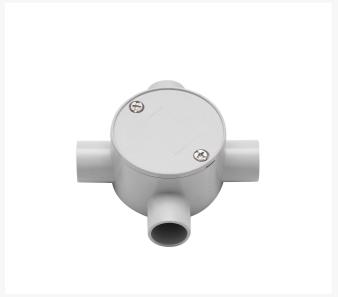

# 4C | Junction Box 25mm 4 Way - 10 Pack

Made with UV stabilised high-performance UPVC material. Compatible with all standard PVC conduits. Use PVC cement to connect with the conduit. Available in 20 and 25mm diameter variants. Compliance: AS/NZS 2053.2:2001

## **Specifications**

QUANTITY IN PACK 10
COLOUR Grey
EXTERNAL DIAMETER29.4mm
INTERNAL DIAMETER25.25mm

MATERIAL UV Stabilised high-performance UPVC

**DIMENSION** 65.6 X 41 X 115mm

SIZE (mm) / SPEC 25mm

**COMPLIANCES** AS/NZS 2053.2:2001