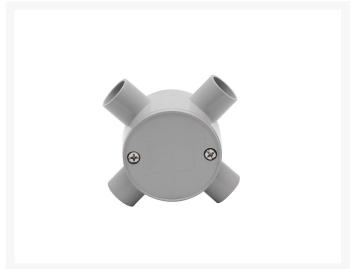

# 4C | Junction Box 25mm 4 Way - 10 Pack

Made with UV stabilised high-performance UPVC material. Compatible with all standard PVC conduits. Use PVC cement to connect with the conduit. Available in 20 and 25mm diameter variants. Compliance: AS/NZS 2053.2:2001

## **Specifications**

QUANTITY IN PACK 10
COLOUR Grey
EXTERNAL DIAMETER29.4mm
INTERNAL DIAMETER25.25mm

MATERIAL UV Stabilised high-performance UPVC

**DIMENSION** 65.6 X 41 X 115mm

SIZE (mm) / SPEC 25mm

**COMPLIANCES** AS/NZS 2053.2:2001