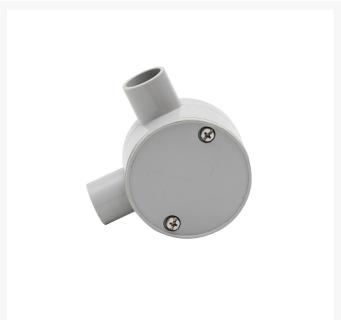

### 4C | Junction Box 25mm 2 Way Right Angle - 10 Pack

Made with UV stabilised high-performance UPVC material. Compatible with all standard PVC conduits. Use PVC cement to connect with the conduit. Available in 20 and 25mm diameter variants. Compliance: AS/NZS 2053.2:2001

## **Specifications**

QUANTITY IN PACK 10
COLOUR Grey
EXTERNAL DIAMETER29.4mm
INTERNAL DIAMETER25.25mm

MATERIAL UV Stabilised high-performance UPVC

**DIMENSION** 65.6 X 41 X 90mm

SIZE (mm) / SPEC 25mm

COMPLIANCES AS/NZS 2053.2:2001