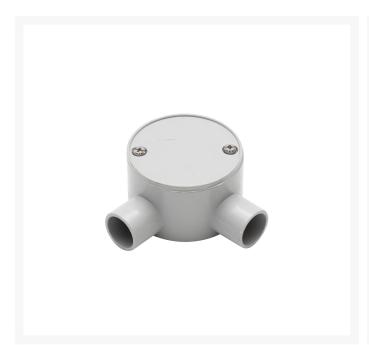

### 4C | Junction Box 25mm 2 Way Right Angle - 10 Pack

Made with UV stabilised high-performance UPVC material. Compatible with all standard PVC conduits. Use PVC cement to connect with the conduit. Available in 20 and 25mm diameter variants. Compliance: AS/NZS 2053.2:2001

## **Specifications**

QUANTITY IN PACK 10
COLOUR Grey
EXTERNAL DIAMETER29.4mm
INTERNAL DIAMETER25.25mm

MATERIAL UV Stabilised high-performance UPVC

**DIMENSION** 65.6 X 41 X 90mm

SIZE (mm) / SPEC 25mm

COMPLIANCES AS/NZS 2053.2:2001