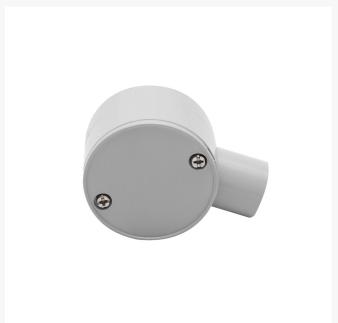

## 4C | Junction Box 25mm 1 Way - 10 Pack

Made with UV stabilised high-performance UPVC material. Compatible with all standard PVC conduits. Use PVC cement to connect with the conduit. Available in 20 and 25mm diameter variants. Compliance: AS/NZS 2053.2:2001

## **Specifications**

QUANTITY IN PACK 10
COLOUR Grey
EXTERNAL DIAMETER29.4mm
INTERNAL DIAMETER25.25mm

MATERIAL UV Stabilised high-performance UPVC

**DIMENSION** 65.6 X 41 X 90mm

SIZE (mm) / SPEC 25mm

COMPLIANCES AS/NZS 2053.2:2001