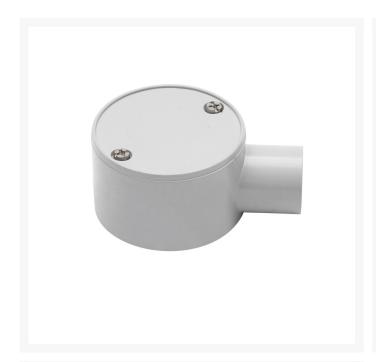

## 4C | Junction Box 25mm 1 Way - 10 Pack

Made with UV stabilised high-performance UPVC material. Compatible with all standard PVC conduits. Use PVC cement to connect with the conduit. Available in 20 and 25mm diameter variants. Compliance: AS/NZS 2053.2:2001

## **Specifications**

QUANTITY IN PACK 10
COLOUR Grey
EXTERNAL DIAMETER29.4mm
INTERNAL DIAMETER25.25mm

MATERIAL UV Stabilised high-performance UPVC

**DIMENSION** 65.6 X 41 X 90mm

SIZE (mm) / SPEC 25mm

COMPLIANCES AS/NZS 2053.2:2001