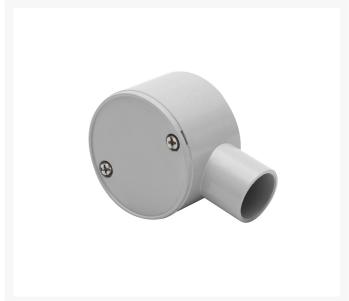

## 4C | Junction Box 25mm 1 Way - 10 Pack

Made with UV stabilised high-performance UPVC material. Compatible with all standard PVC conduits. Use PVC cement to connect with the conduit. Available in 20 and 25mm diameter variants. Compliance: AS/NZS 2053.2:2001

## **Specifications**

QUANTITY IN PACK 10
COLOUR Grey
EXTERNAL DIAMETER29.4mm
INTERNAL DIAMETER25.25mm

MATERIAL UV Stabilised high-performance UPVC

**DIMENSION** 65.6 X 41 X 90mm

SIZE (mm) / SPEC 25mm

COMPLIANCES AS/NZS 2053.2:2001