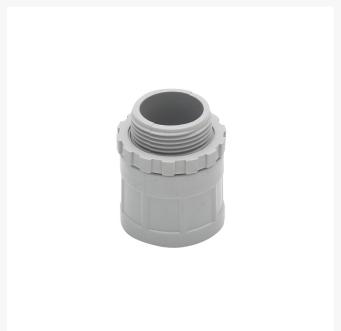

# 4C | Plain to Screw Adaptor 50mm with Lock Ring

Made with UV stabilised high-performance UPVC material. Compatible with all standard PVC conduits. Use PVC cement to connect with the conduit. Available in 20 and 25mm diameter variants. Compliance: AS/NZS 2053.2:2001

### **Specifications**

QUANTITY IN PACK 1
COLOUR Grey
EXTERNAL DIAMETER57.4mm
INTERNAL DIAMETER50.25mm

MATERIAL UV Stabilised high-performance UPVC

HEIGHT 64.5mm SIZE (mm) / SPEC 50mm

COMPLIANCES AS/NZS 2053.2:2001