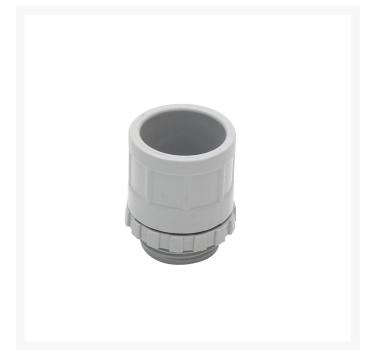

# 4C | Plain to Screw Adaptor 50mm with Lock Ring

Made with UV stabilised high-performance UPVC material. Compatible with all standard PVC conduits. Use PVC cement to connect with the conduit. Available in 20 and 25mm diameter variants. Compliance: AS/NZS 2053.2:2001

### **Specifications**

QUANTITY IN PACK 1
COLOUR Grey
EXTERNAL DIAMETER57.4mm
INTERNAL DIAMETER50.25mm

MATERIAL UV Stabilised high-performance UPVC

HEIGHT 64.5mm SIZE (mm) / SPEC 50mm

COMPLIANCES AS/NZS 2053.2:2001