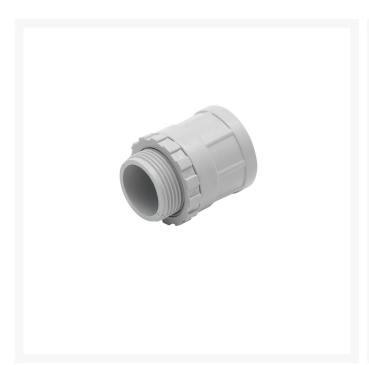

# 4C | Plain to Screw Adaptor 50mm with Lock Ring

Made with UV stabilised high-performance UPVC material. Compatible with all standard PVC conduits. Use PVC cement to connect with the conduit. Available in 20 and 25mm diameter variants. Compliance: AS/NZS 2053.2:2001

### **Specifications**

QUANTITY IN PACK 1
COLOUR Grey
EXTERNAL DIAMETER57.4mm
INTERNAL DIAMETER50.25mm

MATERIAL UV Stabilised high-performance UPVC

HEIGHT 64.5mm SIZE (mm) / SPEC 50mm

COMPLIANCES AS/NZS 2053.2:2001