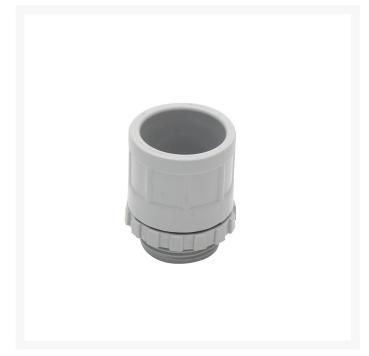

# 4C | Plain to Screw Adaptor 32mm with Lock Ring

## 4C | Plain to Screw Adaptor 32mm with Lock Ring

Made with UV stabilised high-performance UPVC material. Compatible with all standard PVC conduits. Use PVC cement to connect with the conduit. Available in 20 and 25mm diameter variants. Compliance: AS/NZS 2053.2:2001