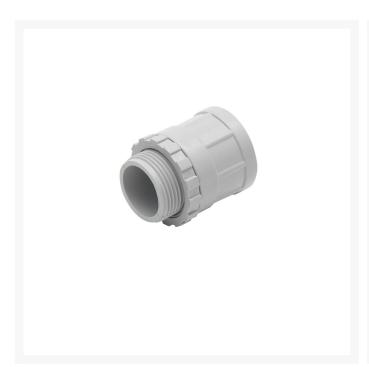

# 4C | Plain to Screw Adaptor 32mm with Lock Ring

## 4C | Plain to Screw Adaptor 32mm with Lock Ring

Made with UV stabilised high-performance UPVC material. Compatible with all standard PVC conduits. Use PVC cement to connect with the conduit. Available in 20 and 25mm diameter variants. Compliance: AS/NZS 2053.2:2001