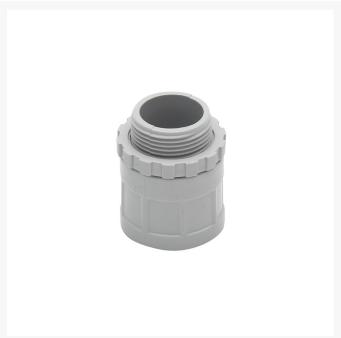

# 4C | Plain to Screw Adaptor 32mm with Lock Ring

## 4C | Plain to Screw Adaptor 32mm with Lock Ring

Made with UV stabilised high-performance UPVC material. Compatible with all standard PVC conduits. Use PVC cement to connect with the conduit. Available in 20 and 25mm diameter variants. Compliance: AS/NZS 2053.2:2001