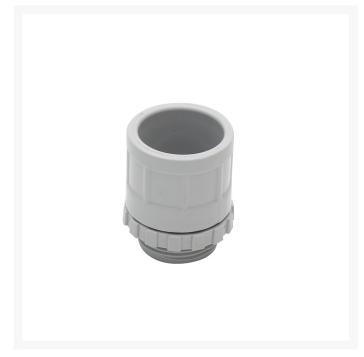

# 4C | Plain to Screw Adaptor 25mm with Lock Ring - 50 Pack

Made with UV stabilised high-performance UPVC material. Compatible with all standard PVC conduits. Use PVC cement to connect with the conduit. Available in 20 and 25mm diameter variants. Compliance: AS/NZS 2053.2:2001

#### **Specifications**

QUANTITY IN PACK 50
COLOUR Grey
EXTERNAL DIAMETER31.8mm
INTERNAL DIAMETER25mm

MATERIAL UV Stabilised high-performance UPVC

HEIGHT 40mm SIZE (mm) / SPEC 25mm

COMPLIANCES AS/NZS 2053.2:2001