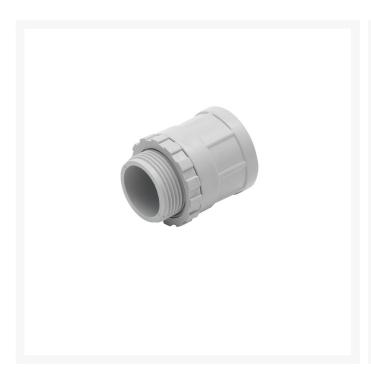

# 4C | Plain to Screw Adaptor 25mm with Lock Ring - 50 Pack

Made with UV stabilised high-performance UPVC material. Compatible with all standard PVC conduits. Use PVC cement to connect with the conduit. Available in 20 and 25mm diameter variants. Compliance: AS/NZS 2053.2:2001

#### **Specifications**

QUANTITY IN PACK 50
COLOUR Grey
EXTERNAL DIAMETER31.8mm
INTERNAL DIAMETER25mm

MATERIAL UV Stabilised high-performance UPVC

HEIGHT 40mm SIZE (mm) / SPEC 25mm

COMPLIANCES AS/NZS 2053.2:2001