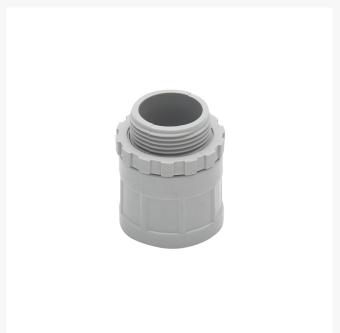

# 4C | Plain to Screw Adaptor 25mm with Lock Ring - 50 Pack

Made with UV stabilised high-performance UPVC material. Compatible with all standard PVC conduits. Use PVC cement to connect with the conduit. Available in 20 and 25mm diameter variants. Compliance: AS/NZS 2053.2:2001

#### **Specifications**

QUANTITY IN PACK 50
COLOUR Grey
EXTERNAL DIAMETER31.8mm
INTERNAL DIAMETER25mm

MATERIAL UV Stabilised high-performance UPVC

HEIGHT 40mm SIZE (mm) / SPEC 25mm

COMPLIANCES AS/NZS 2053.2:2001