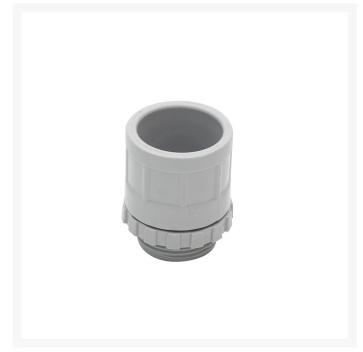

# 4C | Plain to Screw Adaptor 20mm with Lock Ring - 50 Pack

Made with UV stabilised high-performance UPVC material. Compatible with all standard PVC conduits. Use PVC cement to connect with the conduit. Available in 20 and 25mm diameter variants. Compliance: AS/NZS 2053.2:2001

#### **Specifications**

QUANTITY IN PACK 50
COLOUR Grey
EXTERNAL DIAMETER24.8mm
INTERNAL DIAMETER 20mm

MATERIAL UV Stabilised high-performance UPVC

HEIGHT 35.7mm SIZE (mm) / SPEC 20mm

COMPLIANCES AS/NZS 2053.2:2001