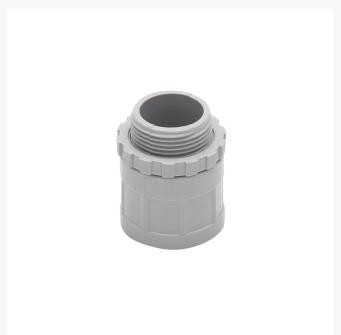

# 4C | Plain to Screw Adaptor 20mm with Lock Ring - 50 Pack

Made with UV stabilised high-performance UPVC material. Compatible with all standard PVC conduits. Use PVC cement to connect with the conduit. Available in 20 and 25mm diameter variants. Compliance: AS/NZS 2053.2:2001

#### **Specifications**

QUANTITY IN PACK 50
COLOUR Grey
EXTERNAL DIAMETER24.8mm
INTERNAL DIAMETER 20mm

MATERIAL UV Stabilised high-performance UPVC

HEIGHT 35.7mm SIZE (mm) / SPEC 20mm

COMPLIANCES AS/NZS 2053.2:2001