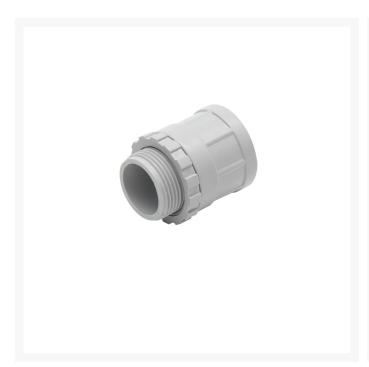

# 4C | Plain to Screw Adaptor 20mm with Lock Ring - 50 Pack

Made with UV stabilised high-performance UPVC material. Compatible with all standard PVC conduits. Use PVC cement to connect with the conduit. Available in 20 and 25mm diameter variants. Compliance: AS/NZS 2053.2:2001

#### **Specifications**

QUANTITY IN PACK 50
COLOUR Grey
EXTERNAL DIAMETER24.8mm
INTERNAL DIAMETER 20mm

MATERIAL UV Stabilised high-performance UPVC

HEIGHT 35.7mm SIZE (mm) / SPEC 20mm

COMPLIANCES AS/NZS 2053.2:2001