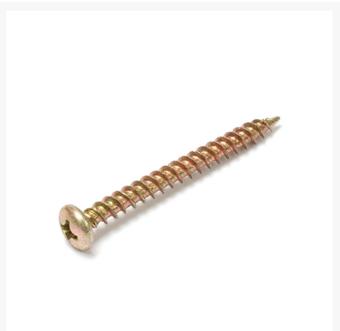

# 4C | Pan Head Needle Point Screws 7G x 40mm Box of 500

Our high performance Pan Head Screws come with hardened needle point, available for use in many applications; light gauge sheeting, cladding, steel framing and wooden applications. Protected with Gold zinc lubricated coating with Class 2 corrosion resistance properties. Manufactured as per the Australian Standards: AS 3566 and AS/NZS 4411-2015.

## **Specifications**

QUANTITY IN PACK 500
LENGTH 40mm
HEAD TYPE Pan Head
POINT TYPE Needle Point
CORROSION RESISTANCEClass 2
PHILLIPS DRIVE 2
GAUGE # 7

Drill Speed 2200RPM