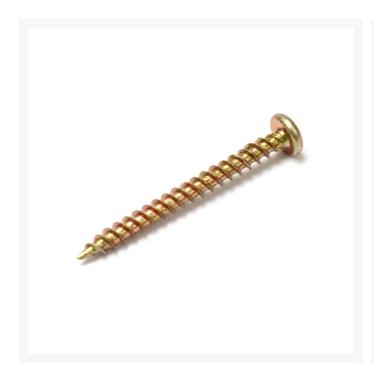

# 4C | Pan Head Needle Point Screws 7G x 40mm Box of 500

Our high performance Pan Head Screws come with hardened needle point, available for use in many applications; light gauge sheeting, cladding, steel framing and wooden applications. Protected with Gold zinc lubricated coating with Class 2 corrosion resistance properties. Manufactured as per the Australian Standards: AS 3566 and AS/NZS 4411-2015.

## **Specifications**

QUANTITY IN PACK 500
LENGTH 40mm
HEAD TYPE Pan Head
POINT TYPE Needle Point
CORROSION RESISTANCEClass 2
PHILLIPS DRIVE 2
GAUGE # 7

Drill Speed 2200RPM