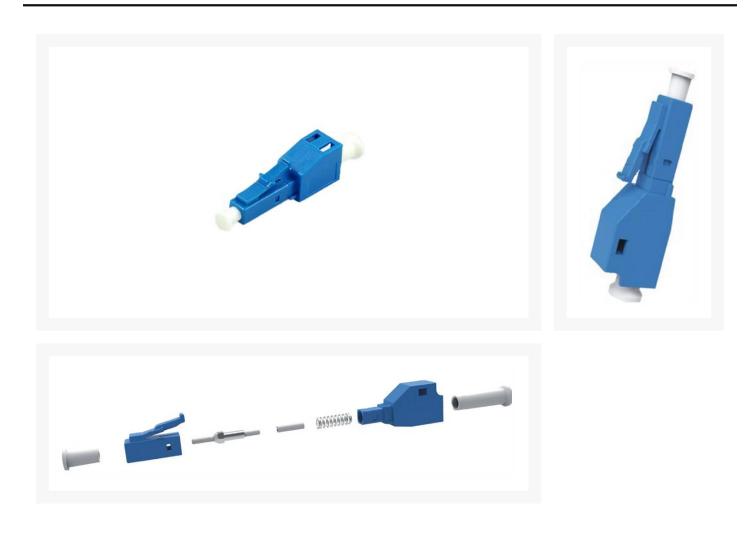

#### **Product Images**

Description

## LC SM M to F/M Attenuator 10dB

Our LC fiber optic attenuators can provide a stable attenuation from 1 to 20dB at both 1310nm and 1550nm transmission windows. The plug type of this attenuator is male-to-female. Our LC fiber optic attenuator features excellent performance and is compliant with IEC 60869-1 and is fully compatible with all LC/UPC connectors and adaptors.