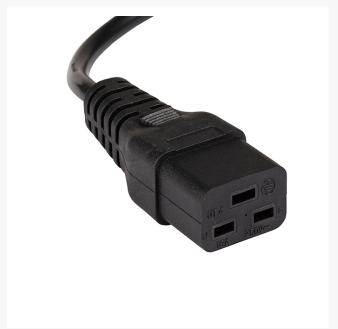

# 4Cabling IEC C19 to IEC C20 Power Cable 15A Black 1m

The IEC Power Cable with C19 and C20 connectors is commonly used& in computer servers, rack-mount power distribution units and UPS power connections. The C19 is an outlet or socket whereas the C20 is a plug of the same mating pair format.