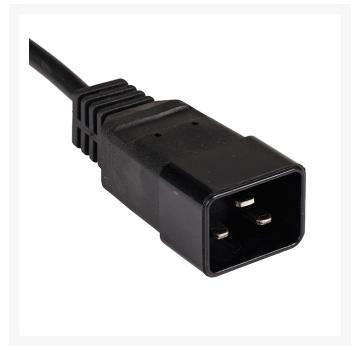

# 4Cabling IEC C19 to IEC C20 Power Cable 15A Black 1m

The IEC Power Cable with C19 and C20 connectors is commonly used& in computer servers, rack-mount power distribution units and UPS power connections. The C19 is an outlet or socket whereas the C20 is a plug of the same mating pair format.