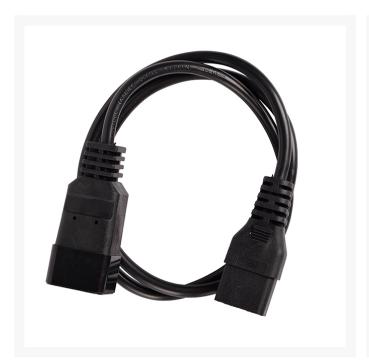

# 4Cabling IEC C19 to IEC C20 Power Cable 15A Black 1m

The IEC Power Cable with C19 and C20 connectors is commonly used& in computer servers, rack-mount power distribution units and UPS power connections. The C19 is an outlet or socket whereas the C20 is a plug of the same mating pair format.