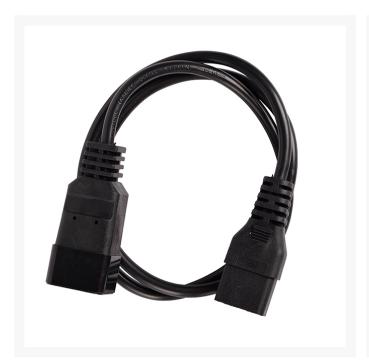

# 4Cabling IEC C19 to IEC C20 Power Cable 15A Black 2m

The IEC Power Cable with C19 and C20 connectors is commonly used& in computer servers, rack-mount power distribution units and UPS power connections. The C19 is an outlet or socket whereas the C20 is a plug of the same mating pair format.