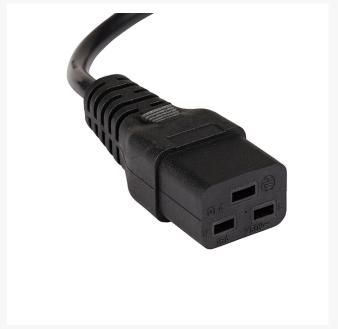

# 4Cabling IEC C19 to IEC C20 Power Cable 15A Black 2m

The IEC Power Cable with C19 and C20 connectors is commonly used& in computer servers, rack-mount power distribution units and UPS power connections. The C19 is an outlet or socket whereas the C20 is a plug of the same mating pair format.