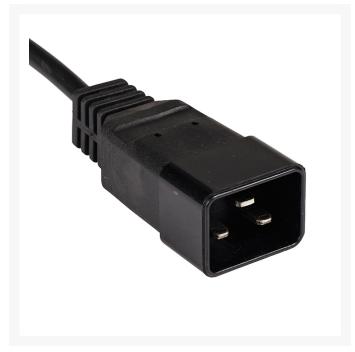

# 4Cabling IEC C19 to IEC C20 Power Cable 15A Black 2m

The IEC Power Cable with C19 and C20 connectors is commonly used& in computer servers, rack-mount power distribution units and UPS power connections. The C19 is an outlet or socket whereas the C20 is a plug of the same mating pair format.