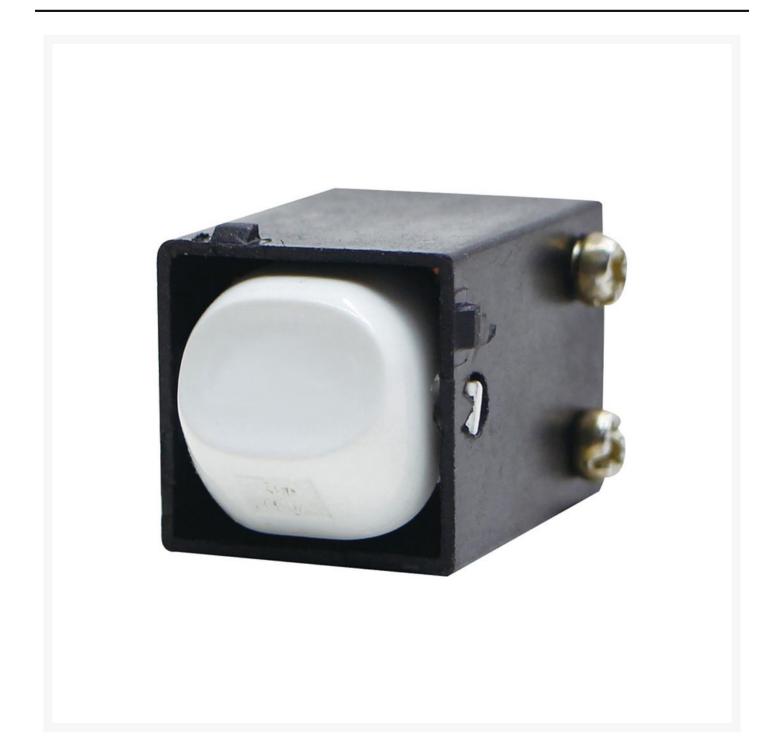

## 4C | Switch Mechanism Double Pole 250V 35A

## **Product Images**

With the 4Cabling Mechanisms Series, you can complete your set-up right down to the smallest detail. Our mechanisms are user-friendly and compatible with all wallplates.

## SWITCH MECHANISM DOUBLE POLE 250V 35A SPECIFICATIONS

Colour: White and Black
Dimensions: 21 x 21 x 32mm
Material: Polycarbonate
Rated Voltage: 250 Vac

Rated Current: 35A, Double PoleCompliance: AS/NZS 3133