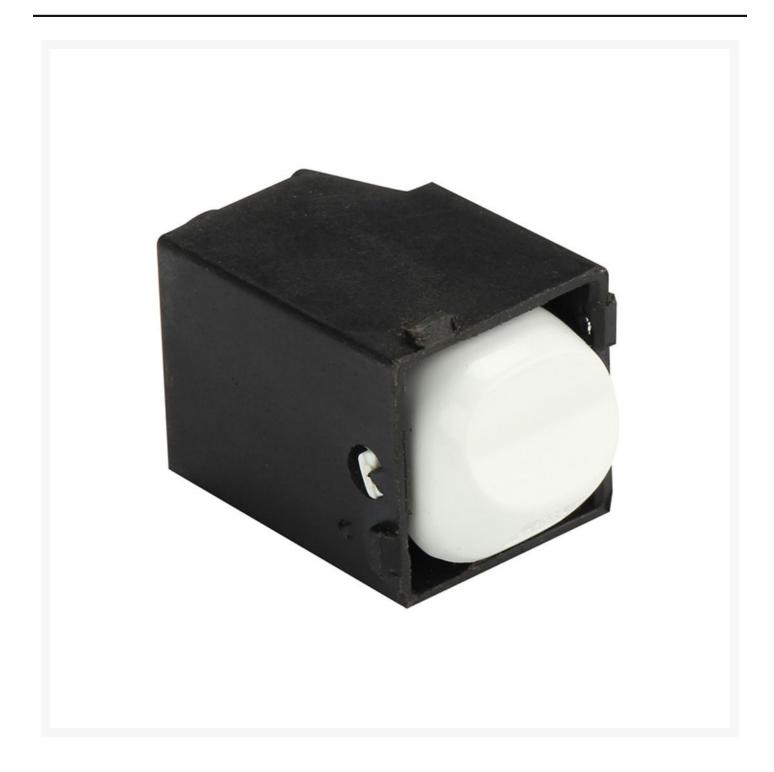

## 4C | Switch Mechanism Single Pole 250V 35A

## **Product Images**

With the 4Cabling Mechanisms Series, you can complete your set-up right down to the smallest detail. Our mechanisms are user-friendly and compatible with all wallplates.

## SWITCH MECHANISM SINGLE POLE 250V 35A SPECIFICATIONS

Colour: White and Black
Dimensions: 21 x 21 x 32mm
Material: Polycarbonate
Rated Voltage: 250 Vac

Rated Current: 35A, Single PoleCompliance: AS/NZS 3133