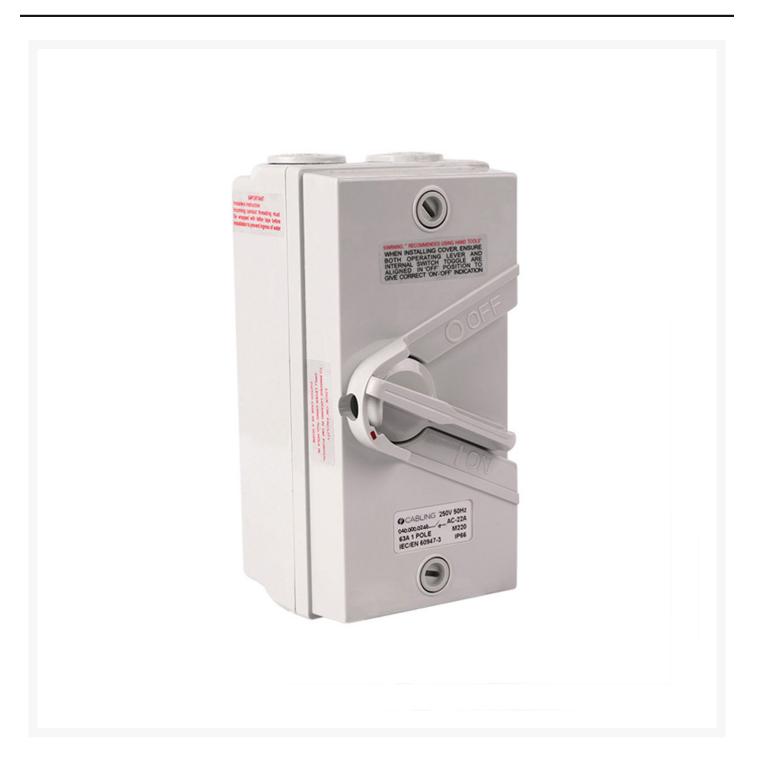

## 4C | Weatherproof Isolator 1 Pole IP66 250V 63A

# 4C | Weatherproof Isolator 1 Pole IP66 250V 63A

The 4Cabling Weatherproof Isolator Series is IP66 certified, robust, suitable for outdoor and warehouse use, and features standard and mini designs.

# **FEATURES**

- Combination head terminal screws
- Combination head earth and neutral terminal screws
- Alignment sleeves on switch housing guides the screwdriver into terminal screws to reduce the frequency of screwdriver tips slipping
- Cables looped in and out from: Overhead, Underground or Straight through the switch
- Includes 20-25mm threaded reducers for hassle-free installation
- Temperature Resistance

# **SPECIFICATIONS**

 QUANTITY IN PACK
 1

 DIMENSIONS W x H x D
 82.5 x 166 x 86mm

 TEMPERATURE RESISTANCE-25°C to +50°C

 POLES
 1

 SUPPLY VOLTAGE
 250V 63A

 M RATING
 180

 IP RATING
 IP66