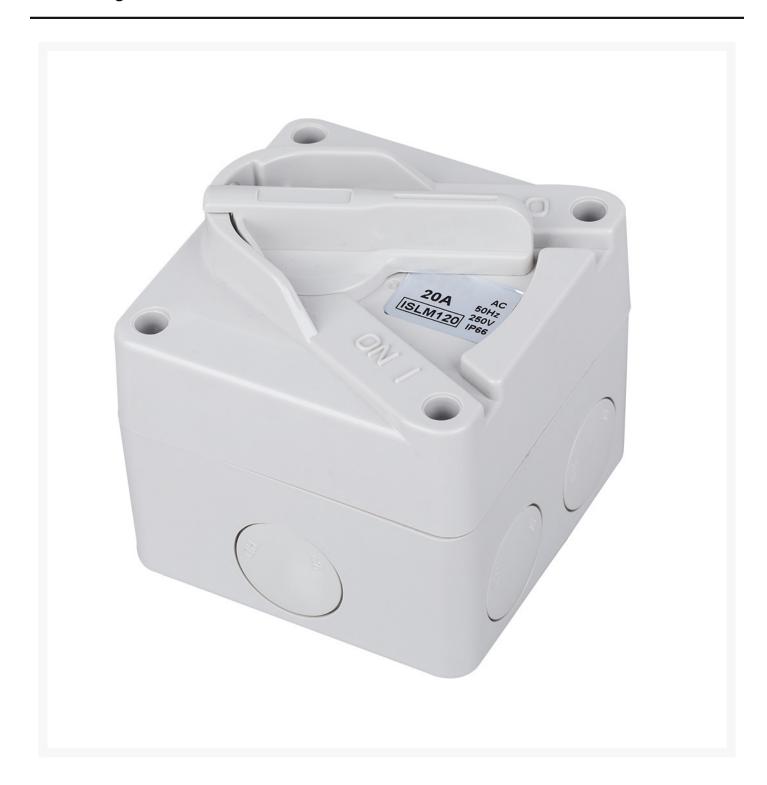

# 4C | Weatherproof Switch 2 Pole IP66 250V 20A

## 4C | Weatherproof Switch 2 pole IP66 250V 20A

The 4Cabling Weatherproof Isolator Series is IP66 certified, robust, suitable for outdoor and warehouse use, and features standard and mini designs.

#### **FEATURES**

- Combination head terminal screws
- Combination head earth and neutral terminal screws
- Alignment sleeves on switch housing guides the screwdriver into terminal screws to reduce the frequency of screwdriver tips slipping
- Cables looped in and out from: Overhead, Underground or Straight through the switch
- Includes 20-25mm threaded reducers for hassle-free installation
- Temperature Resistance

### **SPECIFICATIONS**

QUANTITY IN PACK

**DIMENSIONS W x H x D** 86 x 86 x 85.8mm **TEMPERATURE RESISTANCE**-25°C to +50°C

POLES 1

SUPPLY VOLTAGE 250V 20A M RATING 100 IP RATING IP66

**COMPLIANCE** AS/NZS IEC 40947.3:2018, AS/NZS IEC 60947.1:2015I