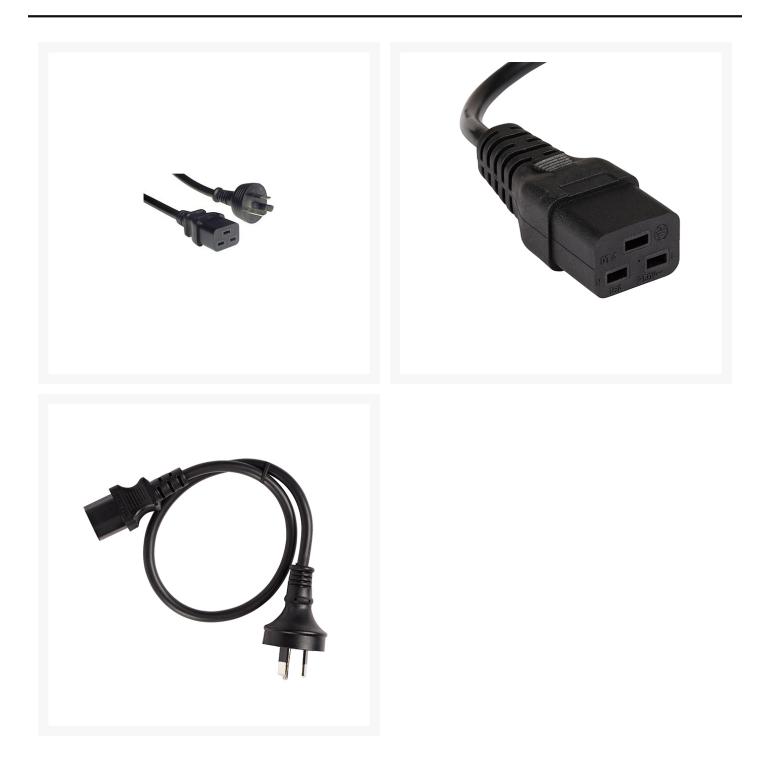

### 2m IEC C19 to Mains Power Cable 15A Black

## 2m IEC C19 to Mains Power Cable 15A Black

The IEC Power Cable with C19 connector is commonly used in computer servers, rack-mount power distribution units and UPS power connections. The C19 is an outlet or socket whereas the C20 is a plug of the same mating pair format.

### **FEATURES**

- 15 Amp Power Lead
- Max Power 3600W
- Compliant with AS/NZS3112
- Fitted with C19 and 15Amp Mains connectors
- Electrical Safety Authority Approved

## **SPECIFICATIONS**

- Length: 2 Metre
- Colour: Black