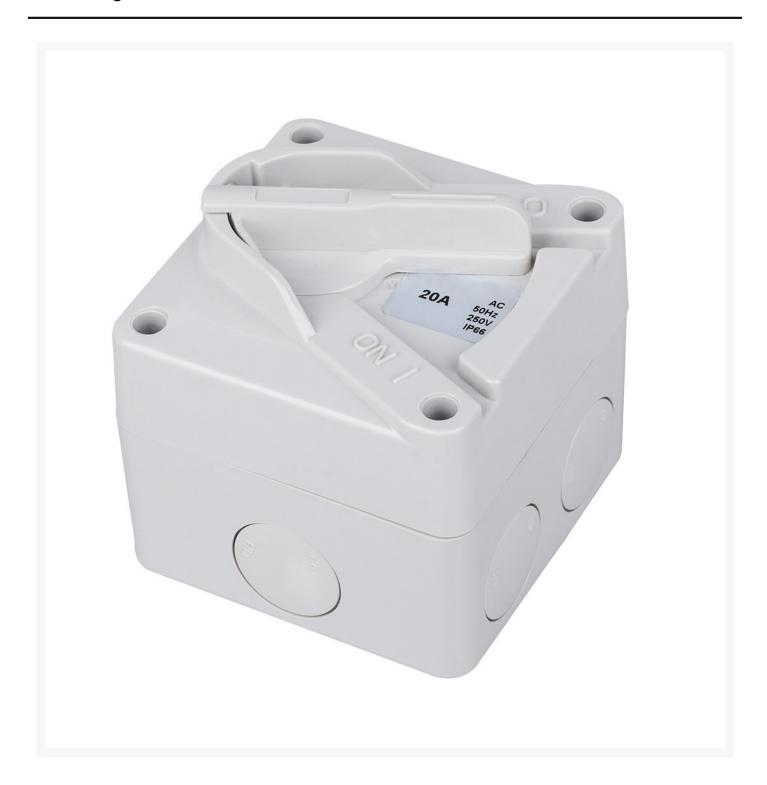

#### **Product Images**

## 4C | Weatherproof Switch 2 pole IP66 250V 16A

The 4Cabling Weatherproof Isolator Series is IP66 certified, robust, suitable for outdoor and warehouse use, and features standard and mini designs.